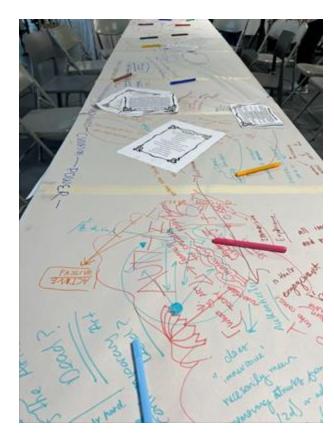

To participate, simply take an empty seat at the table

If the table is full you can request a seat

If you leave the table you can come back again and again

Feel free to write your comments on the tablecloth

#### White tablecloth, marker pens

Everyone at the Table can write their own comments and notes, to help document the conversation. The cloth provides a physical record of the event.