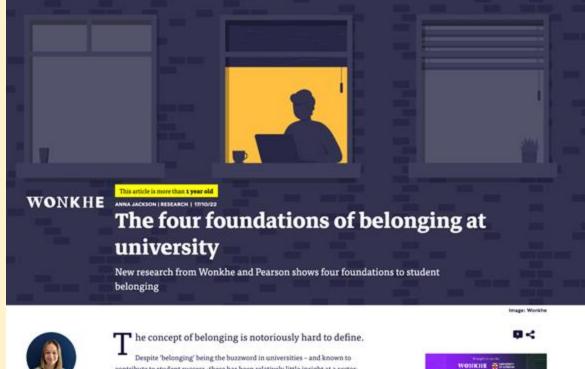

#### SCHOOL OF FINE ARE THE GEASGOW SCHOOL # ARE

contribute to student success -there has been relatively little insight at a sector-

Pearson commissioned research. Anna Jackson, Gail Capper and Sunday Blake, 2022

https://wonkhe.com/blogs/the-four-foundations-of-belonging-at-university/

The Four Foundations of Belonging at University

Connection Inclusion Support Autonomy

https://wonkhe.com/blogs/the-four-foundations-of-belonging-at-university/

#### SCHOOL: OF FINE ARE THE GLASGOW SCHOOL: # ARE

Students placed in group work tasks by educators seeking to enhance *connection* within the cohort also reported higher levels of *autonomy* as they became active participants in their own learning and received higher levels of *support* from peers within a learning community. Students also reported higher confidence levels as they found camaraderie and shared ownership of the learning experience with other students.