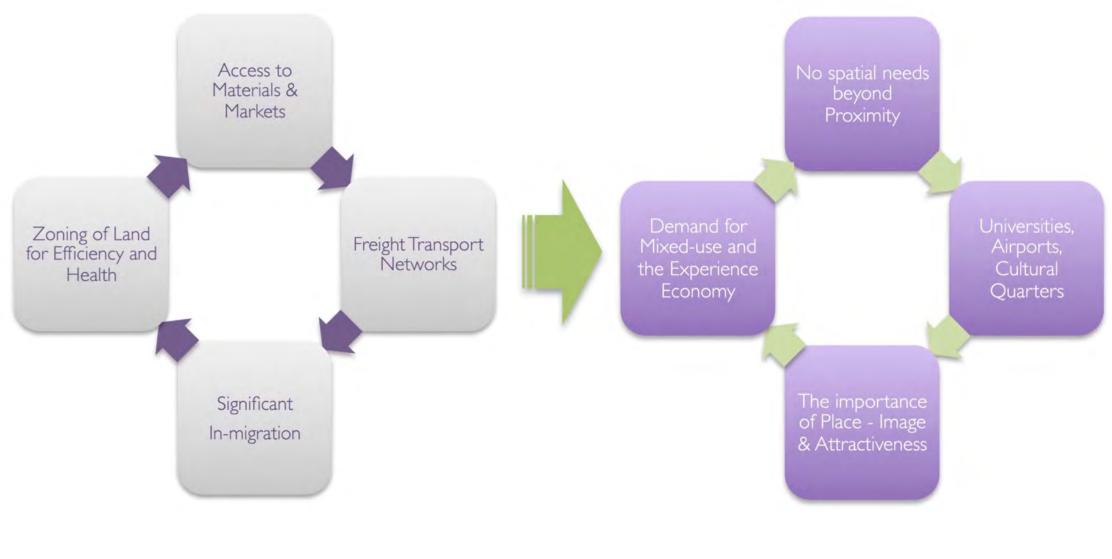

#### INDUSTRIAL CITY

KNOWLEDGE CITY

Source: Scotland's Urban AGE: Aberdeen, Glasgow and Edinburgh in the Century of the City, Evans, Lord & Robertson, 2018

**Source**: Scotland's Urban AGE: Aberdeen, Glasgow and Edinburgh in the Century of the City, Evans, Lord & Robertson, 2018