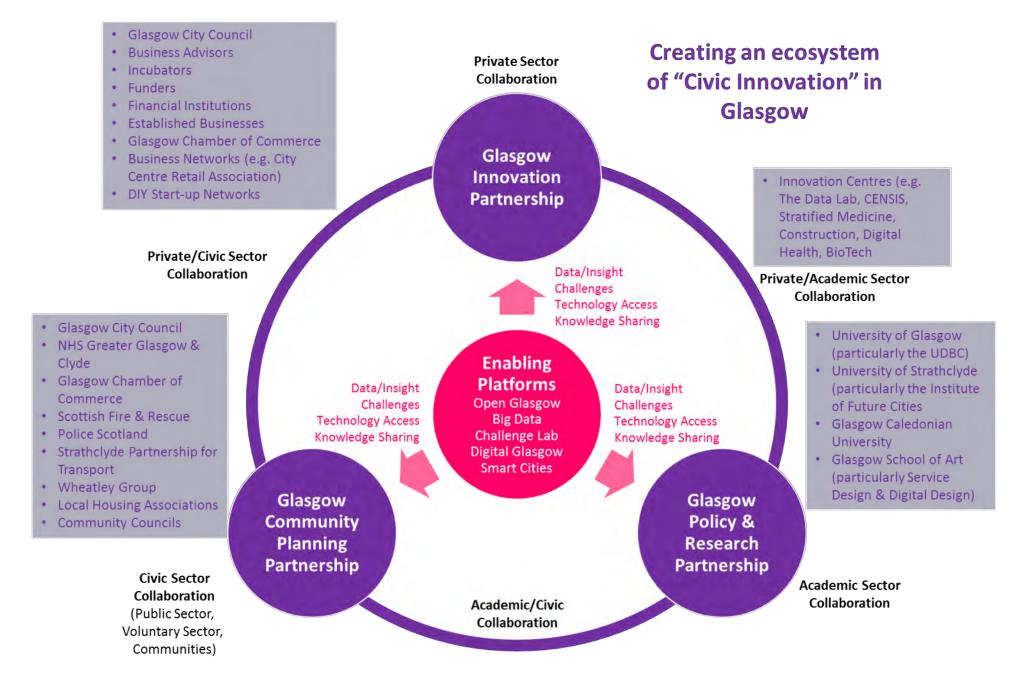

## CityUrbanist\Glasgow

Professor BRIAN M. EVANS



#### INDUSTRIAL CITY

KNOWLEDGE CITY

Source: Scotland's Urban AGE: Aberdeen, Glasgow and Edinburgh in the Century of the City, Evans, Lord & Robertson, 2018

**Source**: Scotland's Urban AGE: Aberdeen, Glasgow and Edinburgh in the Century of the City, Evans, Lord & Robertson, 2018



**Source**: Scotland's Urban AGE: Aberdeen, Glasgow and Edinburgh in the Century of the City, Evans, Lord & Robertson, 2018

A PARTY OF



### Replicators 8 Reinventors

C. C. C. C. C.

Pathway

opment











Source: SUSTRANS Scotland, Glasgow City Council, 2019

Three\**Themes** 



# theEveryday\City

### theInternational\City

PlaceCommission\Glasgow