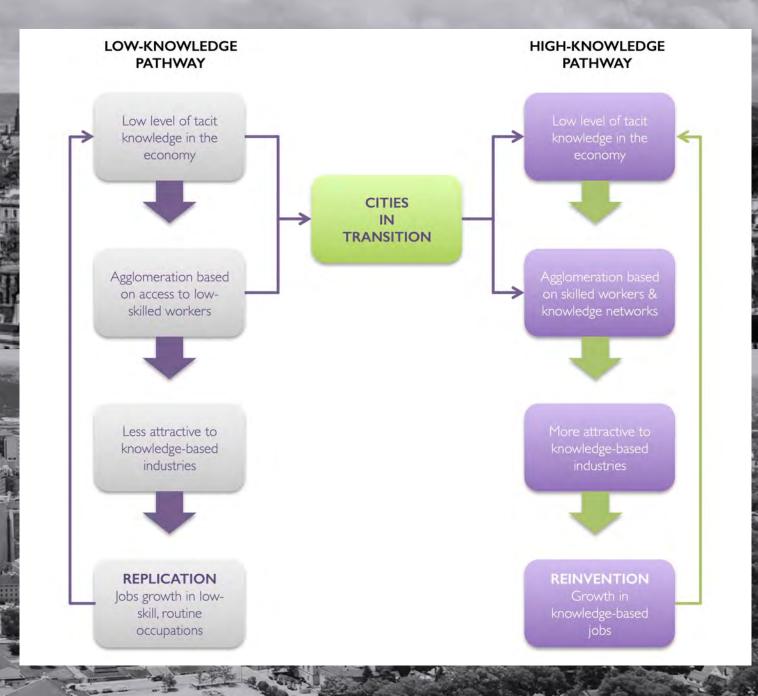

### Replicators 8 Reinventors

C. C. C. C. C.

Pathway

opment

Source: SUSTRANS Scotland, Glasgow City Council, 2019

Three\**Themes** 