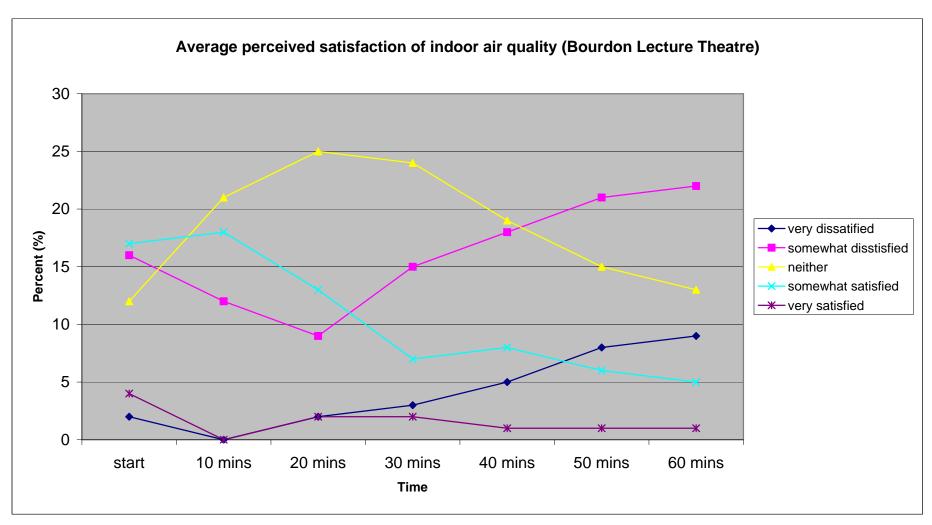

| Bourdon | Loctura  | Thootro    | Curvov | Doculto |
|---------|----------|------------|--------|---------|
| Bourdon | i ecture | I neatre - | Survev | Results |

|                      | start | 10 mins | 20 mins | 30 mins | 40 mins | 50 mins | 60 mins |      |
|----------------------|-------|---------|---------|---------|---------|---------|---------|------|
| very dissatified     | 2     | 0       | 2       | 3       | 5       | 8       | 9       | 4.1  |
| somewhat disstisfied | 16    | 12      | 9       | 15      | 18      | 21      | 22      | 16.1 |
| neither              | 12    | 21      | 25      | 24      | 19      | 15      | 13      | 18.4 |
| somewhat satisfied   | 17    | 18      | 13      | 7       | 8       | 6       | 5       | 10.6 |
| very satisfied       | 4     | 0       | 2       | 2       | 1       | 1       | 1       | 1.6  |
|                      | 10.2  | 10.2    | 10.2    | 10.2    | 10.2    | 10.2    | 10      |      |