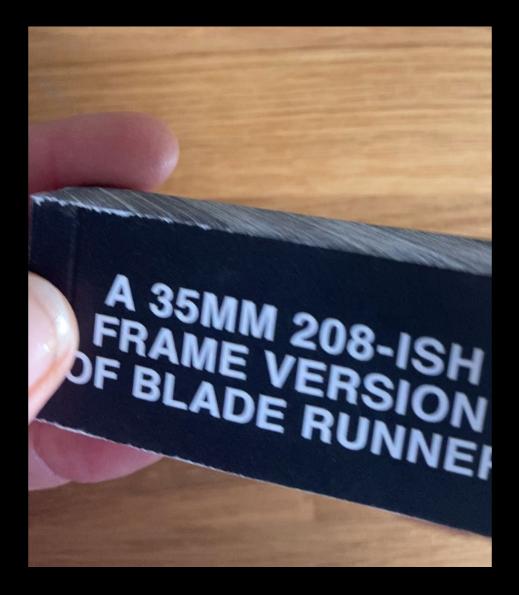

#### Just some versions of 'Blade Runner' Image Credit: Brian Hoss

A 35mm 208-ish Frame Version of Blade Runner (2018) (Credit: the author)

Strips of *Blade Runner* on 35mm film (Credit: the author)

Screen Shot of A 35mm 208-ish Frame Version of Blade Runner on the Stairs (Looped Digital Video, 2017)

The means of access to A 35mm 208-ish Frame Version of Blade Runner (2018) (Credit: the author)