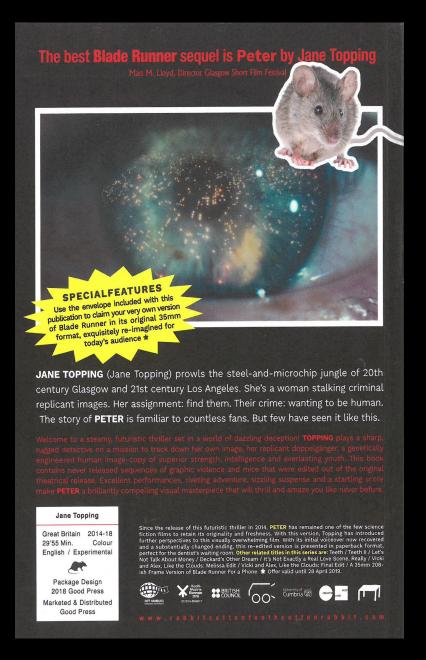

#### Back cover of Peter the book (Credit: the author)

A sleeping Zhora as discovered by Deckard's Esper Machine and now the reader/viewer of in A 35mm 208-ish Frame Version of Blade Runner (2018) (Credit: the author)