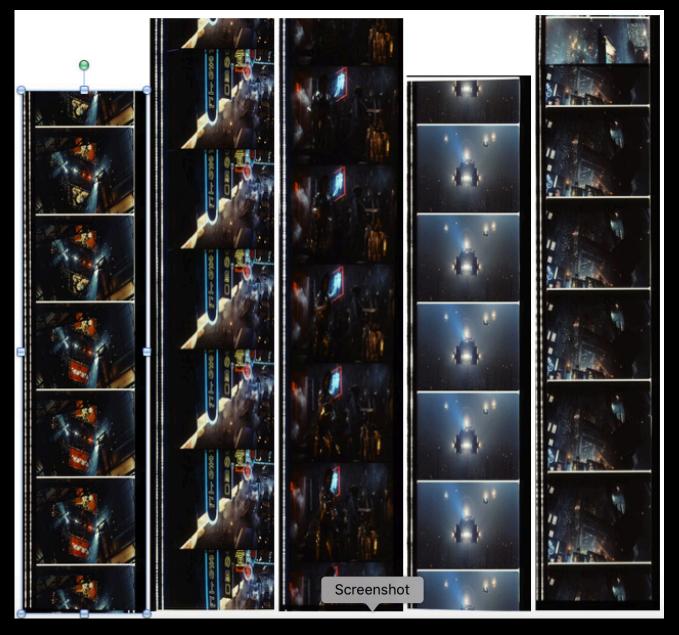

#### Just some versions of 'Blade Runner' Image Credit: Brian Hoss

A 35mm 208-ish Frame Version of Blade Runner (2018) (Credit: the author)

Strips of *Blade Runner* on 35mm film (Credit: the author)

Screen Shot of A 35mm 208-ish Frame Version of Blade Runner on the Stairs (Looped Digital Video, 2017)