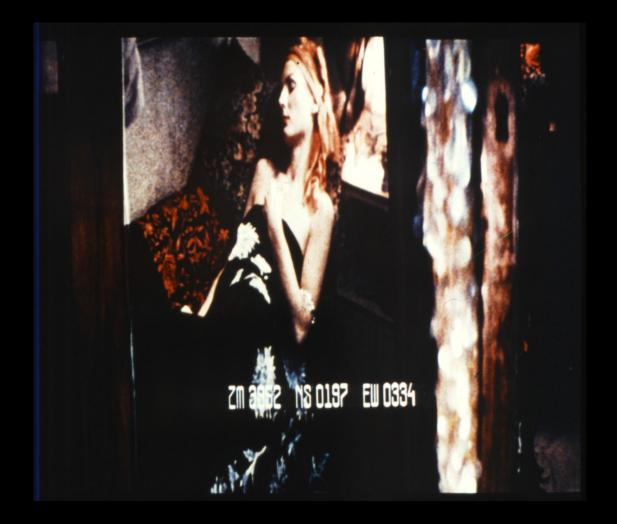

#### Back cover of Peter the book (Credit: the author)

A sleeping Zhora as discovered by Deckard's Esper Machine and now the reader/viewer of in A 35mm 208-ish Frame Version of Blade Runner (2018) (Credit: the author)