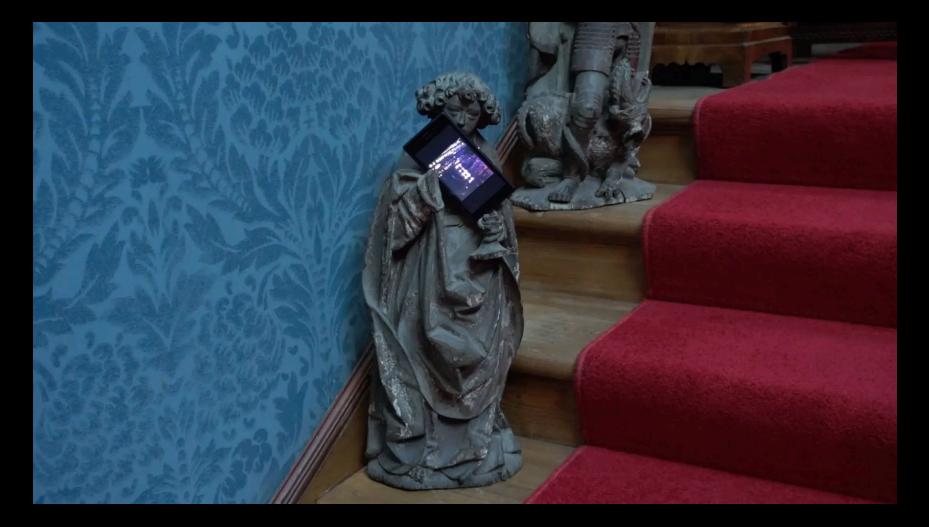

#### Just some versions of 'Blade Runner' Image Credit: Brian Hoss

A 35mm 208-ish Frame Version of Blade Runner (2018) (Credit: the author)

Strips of *Blade Runner* on 35mm film (Credit: the author)

Screen Shot of A 35mm 208-ish Frame Version of Blade Runner on the Stairs (Looped Digital Video, 2017)