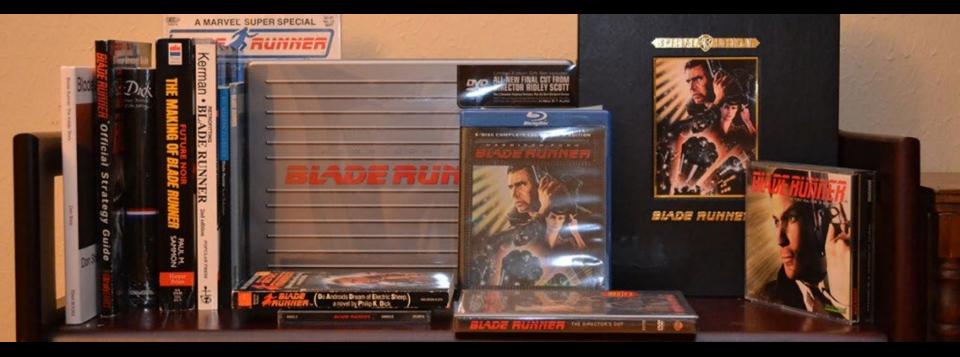

#### Just some versions of 'Blade Runner' Image Credit: Brian Hoss

A 35mm 208-ish Frame Version of Blade Runner (2018) (Credit: the author)

Strips of *Blade Runner* on 35mm film (Credit: the author)

Screen Shot of A 35mm 208-ish Frame Version of Blade Runner on the Stairs (Looped Digital Video, 2017)