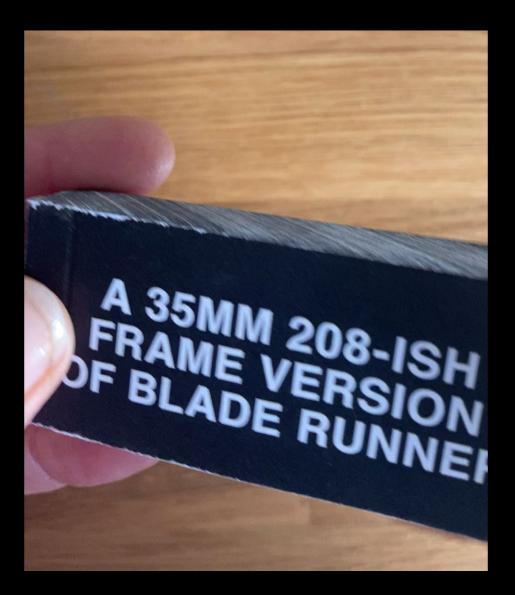

#### Just some versions of 'Blade Runner' Image Credit: Brian Hoss

A 35mm 208-ish Frame Version of Blade Runner (2018) (Credit: the author)

Strips of *Blade Runner* on 35mm film (Credit: the author)

Screen Shot of A 35mm 208-ish Frame Version of Blade Runner on the Stairs (Looped Digital Video, 2017)