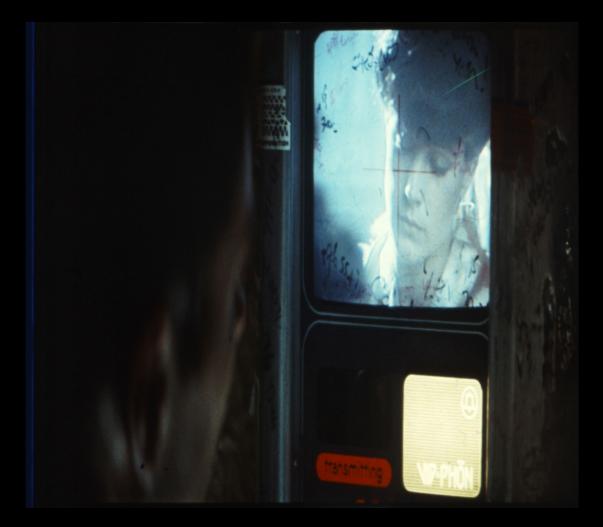

Rachael viewed by Deckard on a videophone in *A 35mm 208-ish Frame* Version of Blade Runner (2018) (Credit: the author)

A geisha appears satisfied after popping a pill in A 35mm 208-ish Frame Version of Blade Runner (2018) (Credit: the author)