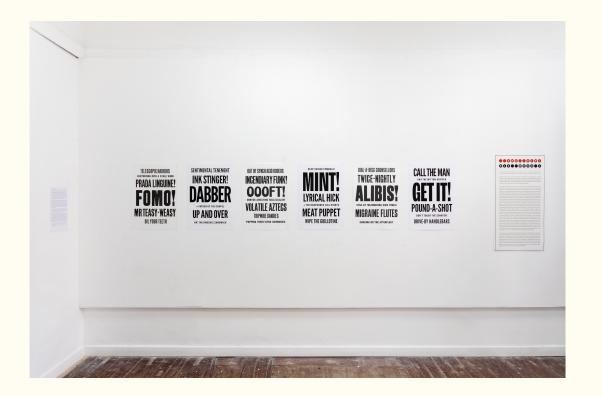

# TELESCOPIC HAIRDOS **BLETHERING INTO A STALE WIND** MR TEASY-WEASY **OIL YOUR TEETH**