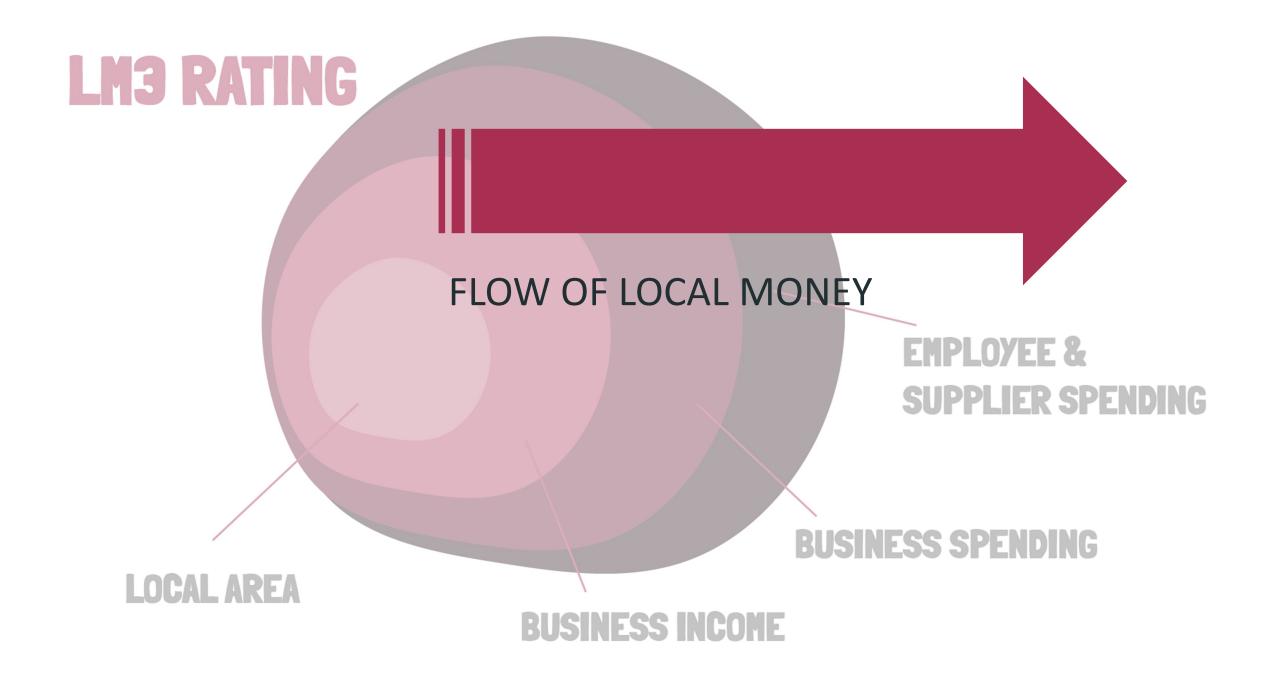

# FoodCiti Rating

USES EXISTING LM3 METHODOLOGY
FOCUSED ON THE FLOW OF LOCAL MONEY IN GLASGOW
CONSDIERS THE BENEFIT TO LOCAL COMMUNITIES

Ψ

ο ψ ψ HIGH

MEDIUM

### LM3 RATING

### LM3 RATING

LOCAL AREA

#### EMPLOYEE & SUPPLIER SPENDING

**BUSINESS SPENDING** 

#### **BUSINESS INCOME**