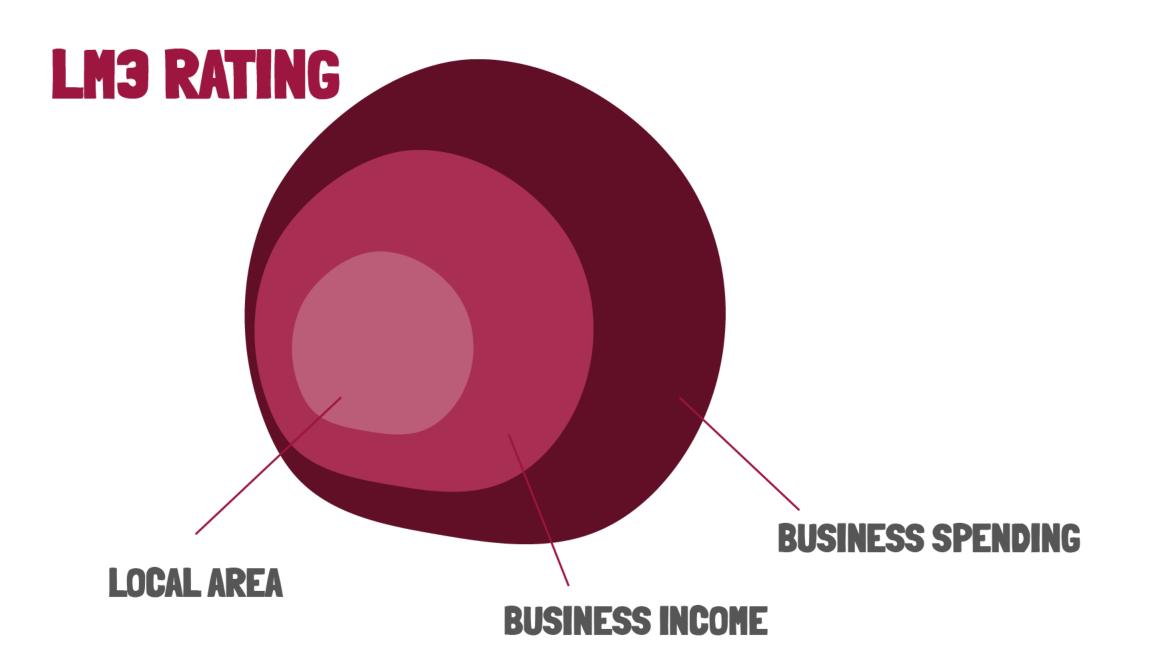

# FoodCiti Rating

USES EXISTING LM3 METHODOLOGY
FOCUSED ON THE FLOW OF LOCAL MONEY IN GLASGOW
CONSDIERS THE BENEFIT TO LOCAL COMMUNITIES

Ψ

ο ψ ψ HIGH

MEDIUM

### LM3 RATING

### LM3 RATING

LOCAL AREA

#### EMPLOYEE & SUPPLIER SPENDING

**BUSINESS SPENDING** 

#### **BUSINESS INCOME**