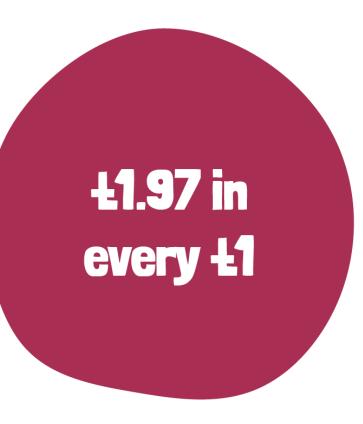

# FoodCiti Rating

USES EXISTING LM3 METHODOLOGY
FOCUSED ON THE FLOW OF LOCAL MONEY IN GLASGOW
CONSDIERS THE BENEFIT TO LOCAL COMMUNITIES

Ψ

ο ψ ψ HIGH

MEDIUM

### LM3 RATING

### LM3 RATING

LOCAL AREA