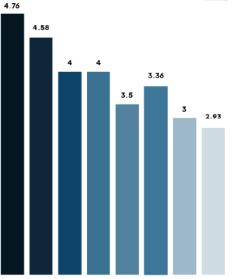

### **Research &** engagement

How do you feel about the following statements: (1 Disagree - 5 Agree)

## "I love the supermarkets are quick, cheap and I get get everything I need"

Consumer

### "I shop based on price not health!"

Consumer

### "A lot of food is wasted, a lot of money is also wasted"

Local Independent Supermarket

### "People don't value food, they expect that it should be cheap!"

UK Farming

Local food can improve the system

Local money can improve our local areas

When making food choices, most people don't consider big picture concepts