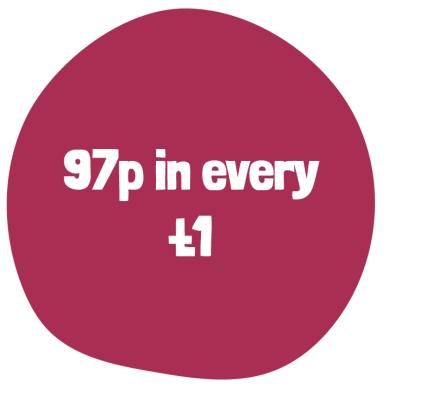

# FoodCiti Rating

USES EXISTING LM3 METHODOLOGY
FOCUSED ON THE FLOW OF LOCAL MONEY IN GLASGOW
CONSDIERS THE BENEFIT TO LOCAL COMMUNITIES

Ψ

ο ψ ψ HIGH

MEDIUM

### LM3 RATING

### LM3 RATING

LOCAL AREA