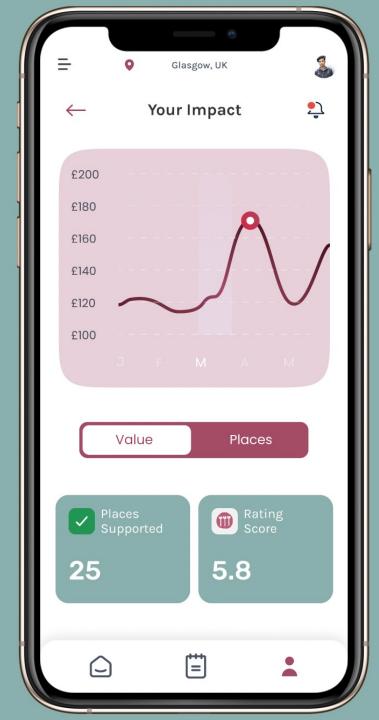

XISTING LM3 METHODOLOGY
FOCUSED ON THE FLOW OF LOCAL MONEY IN GLASGOW
CONSDIERS THE BENEFIT TO LOCAL COMMUNITIES

Ψ

ο ψ ψ HIGH

MEDIUM





### LM3 RATING





### LM3 RATING







LOCAL AREA

#### EMPLOYEE & SUPPLIER SPENDING

**BUSINESS SPENDING** 

#### **BUSINESS INCOME**

















#### Tasty and Impactful Food

Take the stress out of choosing food look for the best FoodCiti Rating for your local area and know you're choosing food from somewhere that positively impcts your area

. . .

 $\rightarrow$ 

0 Glasgow, UK BURGER KING Ne We a ... West End Lunches See All > Best of the today food list update La Vita Spuntini Chi Ramen Dayo Byres Road Glasgow Byres Road Glasgow 9 B Your Friend's Choices See All > Check your city Near by Restaurant The Bothy Ashton Lane Glasgow [=] 20



### **Thank you for listening** *Happy to take any questions*

@gabbyamorris

www.gabbymorris.co.uk