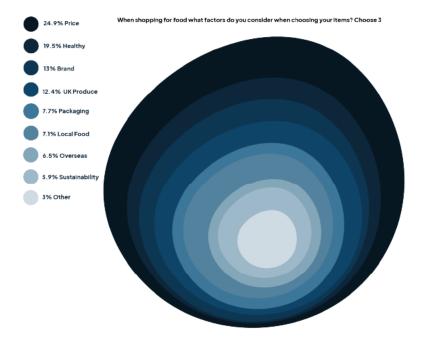

# In 2020, the UK imported 46% of the food it consumed.

https://www.gov.uk/government/statistics/united-kingdom-food-security-report-2021/united-kingdom-food-security-report-2021-theme-2-uk-food-supply-sources#":text=Headlini \_In%202020%2C%20the%20UK%20imported%2046%25%20of%20the%20food%20it,%C2%A321.4%20billion%20was%20exported. Do people consider any of this when making their food choices ?