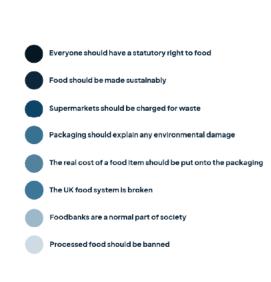

### **Research &** engagement

How do you feel about the following statements: (1 Disagree - 5 Agree)

## "I love the supermarkets are quick, cheap and I get get everything I need"

Consumer

### "I shop based on price not health!"

Consumer

### "A lot of food is wasted, a lot of money is also wasted"

Local Independent Supermarket

### "People don't value food, they expect that it should be cheap!"

UK Farming

Local food can improve the system

Local money can improve our local areas

When making food choices, most people don't consider big picture concepts