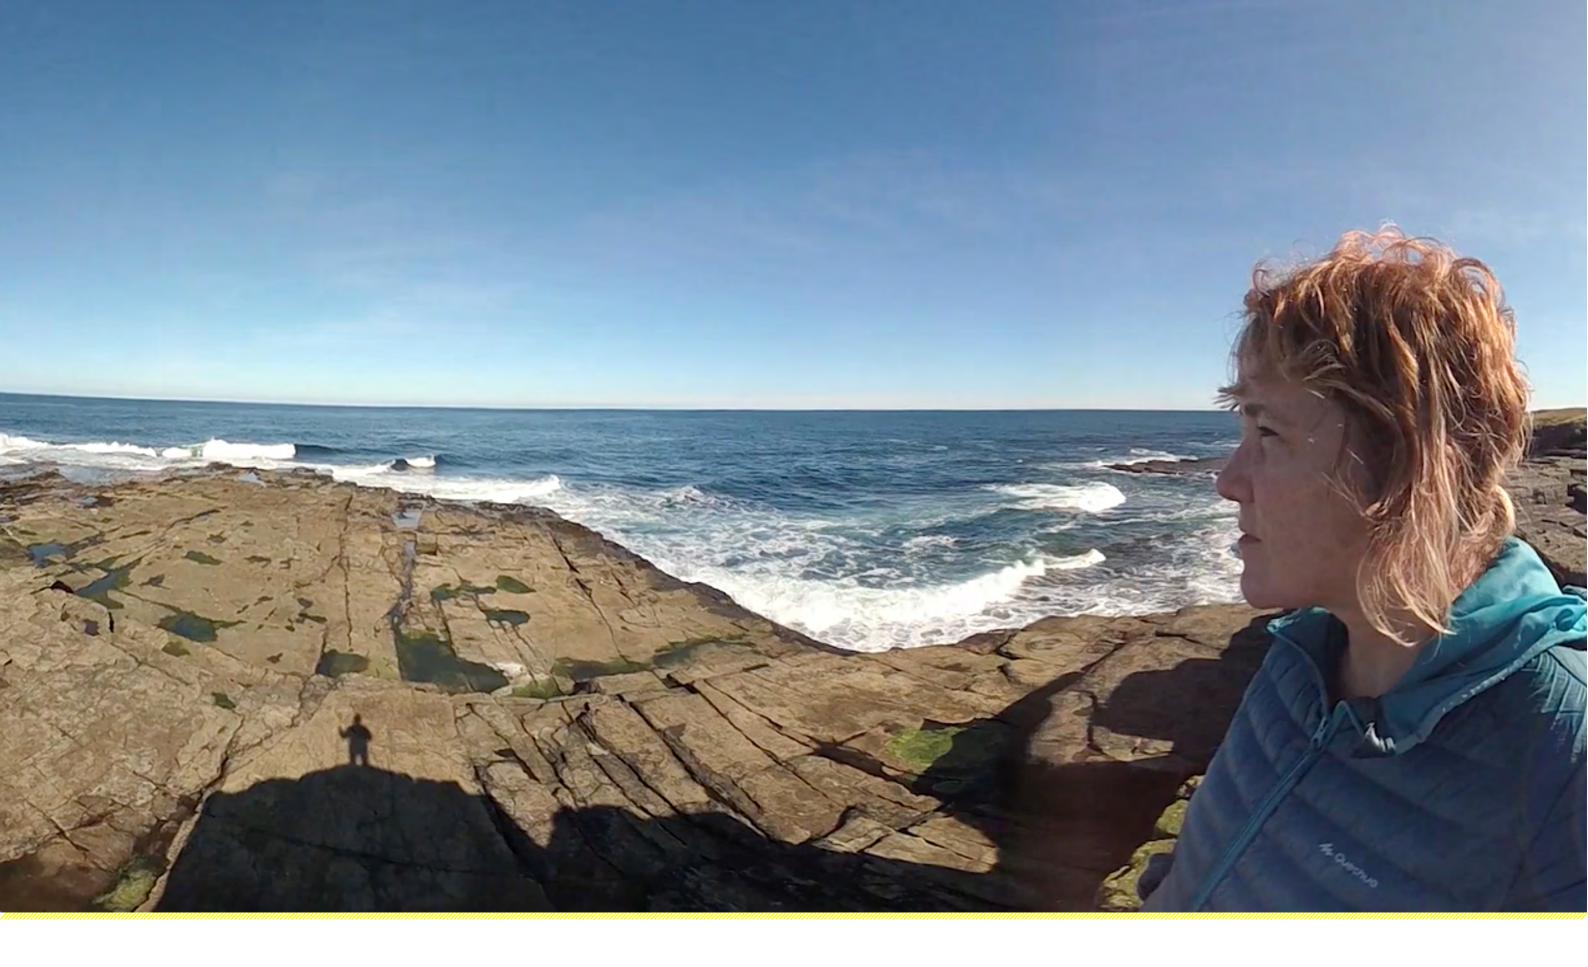

### PROJECTION SCREEN:

'DISTANT VIEWS OF THE LAND...'

360 VR+HD AUDIO VISUAL FILM. DURATION 3.15MINS.

SHOT ON LOCATION AT FOWL FLAG - THE MOST NORTHERLY POINT ON THE ISLAND OF PAPAY. TEXT EXCERPTS READ BY: JESSIE DODMAN AGE 16, PAPA WESTRAY, ORKNEY.