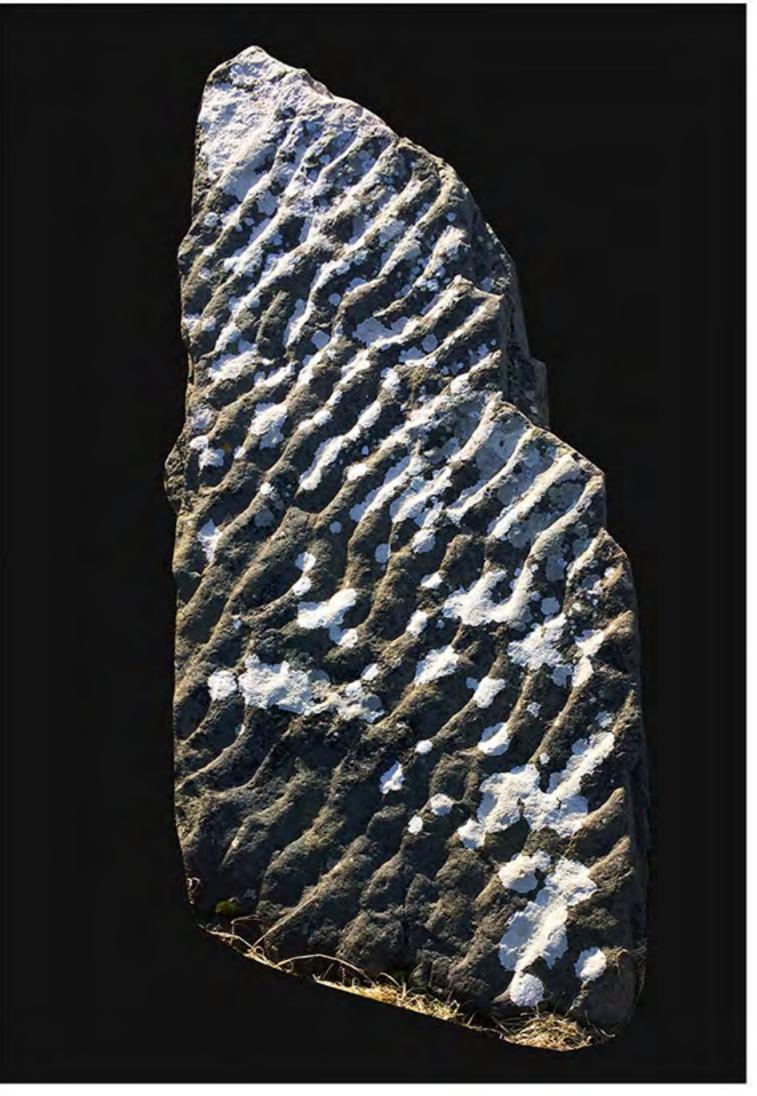

RIGHT: TIDAL STONE PAPAY-FOSSILISED IMPRINT OF THE SEA, A REMINDER OF THE SEABED UNDER LAKE ORCADES. CAMBRIAN ERA.

ABOVE: PHOTO DETAIL EXHIBITION 1+3: ARMBANDKOMPASS KADLEC AK39 ON LOAN FROM FORDVOGEL, 12TH APRIL, 2020