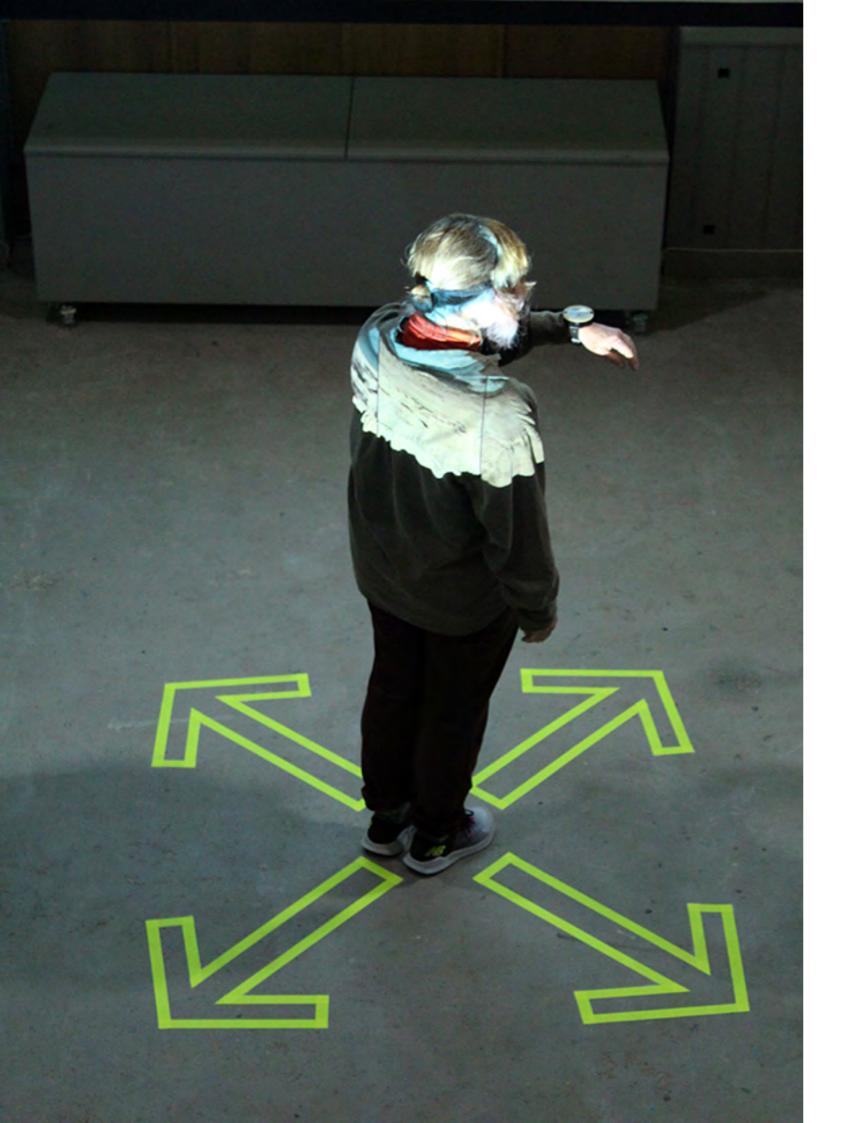

# EXHIBITION 1 LOCAL VIEWPOINT

RESEARCHER + ISLAND

12TH APRIL, 2020

CLICK ON THE IMAGE TO GO TO A YOUTUBE 360 HD VIDEO VIEW OF EXHIBITION 1. IN YOUTUBE SETTINGS MENU SELECT 1080HD TO VIEW THE VIDEO AT BEST QUALITY. NAVIGATE AROUND THE 360 VIEW OF THE SPACE WITH THE ARROWS.

### FLOOR:

FLUORESCENT ARROWS POINTING NORTH, SOUTH, EAST, WEST.

PERIPATETIC MEASURING STICK MADE FROM 1970'S USSR BAKELITE WIND ANEMOMETER, TIDE STICK + MEASURING WHEEL- RESTING ON PAPAY TIDAL ROCK

BIRDS EYE HAT-GOPRO, RECYCLED PLASTIC BOTTLE, BAMBOO CANE, TAPE, BIRSAY FARMER'S (LOCAL FARMER SHOP IN ORKNEY) HARD HAT.

LEFT: RESEARCHER POSITIONING HERSELF TOWARDS NORTH PAPAY LOCAL VIEWPOINT. 12TH APRIL, 2020.

29