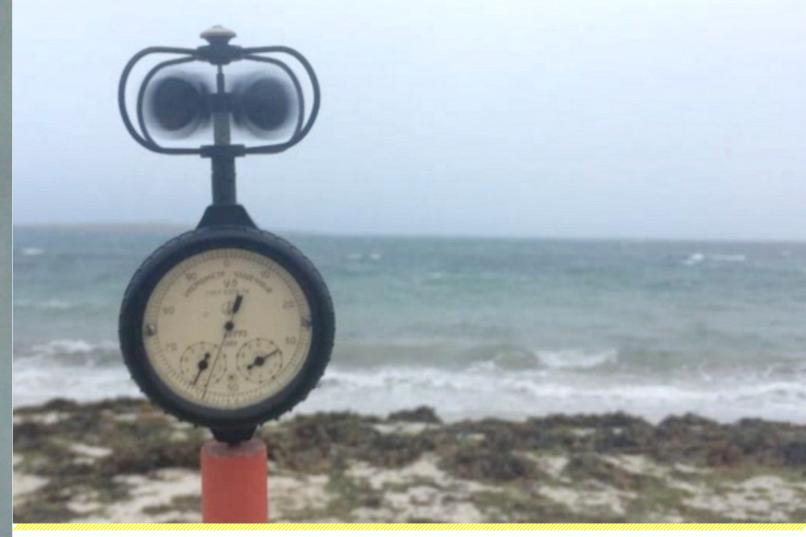

### FLOOR:

FLUORESCENT ARROWS POINTING NORTH, SOUTH, EAST, WEST.

PERIPATETIC MEASURING STICK MADE FROM 1970'S USSR BAKELITE WIND ANEMOMETER, TIDE STICK + MEASURING WHEEL- RESTING ON PAPAY TIDAL ROCK

BIRDS EYE HAT-GOPRO, RECYCLED PLASTIC BOTTLE, BAMBOO CANE, TAPE, BIRSAY FARMER'S (LOCAL FARMER SHOP IN ORKNEY) HARD HAT.

TOP: PERIPATETIC MEASURING DEVICE ON SOUTH WICK, PAPAY DIGITAL VIDEO 0:9, OCTOBER, 2019

LEFT: PHOTO DETAIL EXHIBITION 1- PERIPATETIC MEASURING DEVICE -ANEMOMETER FACE DETAIL.

TOP LEFT: RESEARCHER'S HAND-DRAWN SCALED MAP OF PAPAY-SIDE ELEVATION AND PLAN VIEW. JUNE, 2018