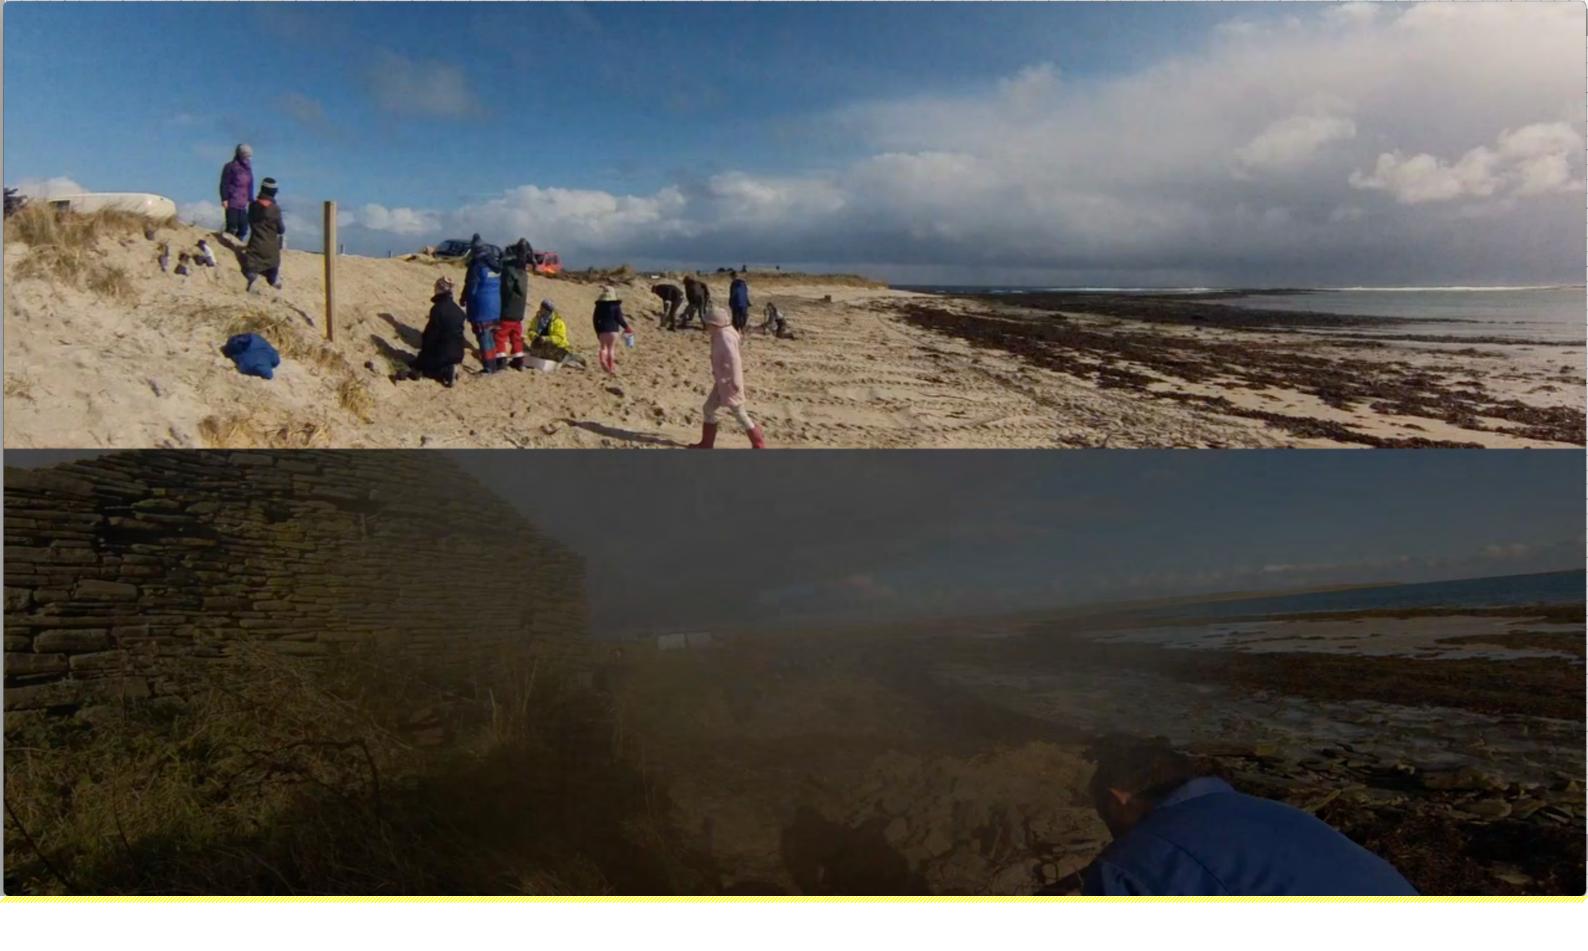

RIGHT: TIDAL STONE PAPAY-FOSSILISED IMPRINT OF THE SEA, A REMINDER OF THE SEABED UNDER LAKE ORCADES. CAMBRIAN ERA.

ABOVE: PHOTO DETAIL EXHIBITION 1+3: ARMBANDKOMPASS KADLEC AK39 ON LOAN FROM FORDVOGEL, 12TH APRIL, 2020

LEFT: RESEARCHER POSITIONING HERSELF TOWARDS NORTH PAPAY LOCAL VIEWPOINT. 12TH APRIL, 2020.

29