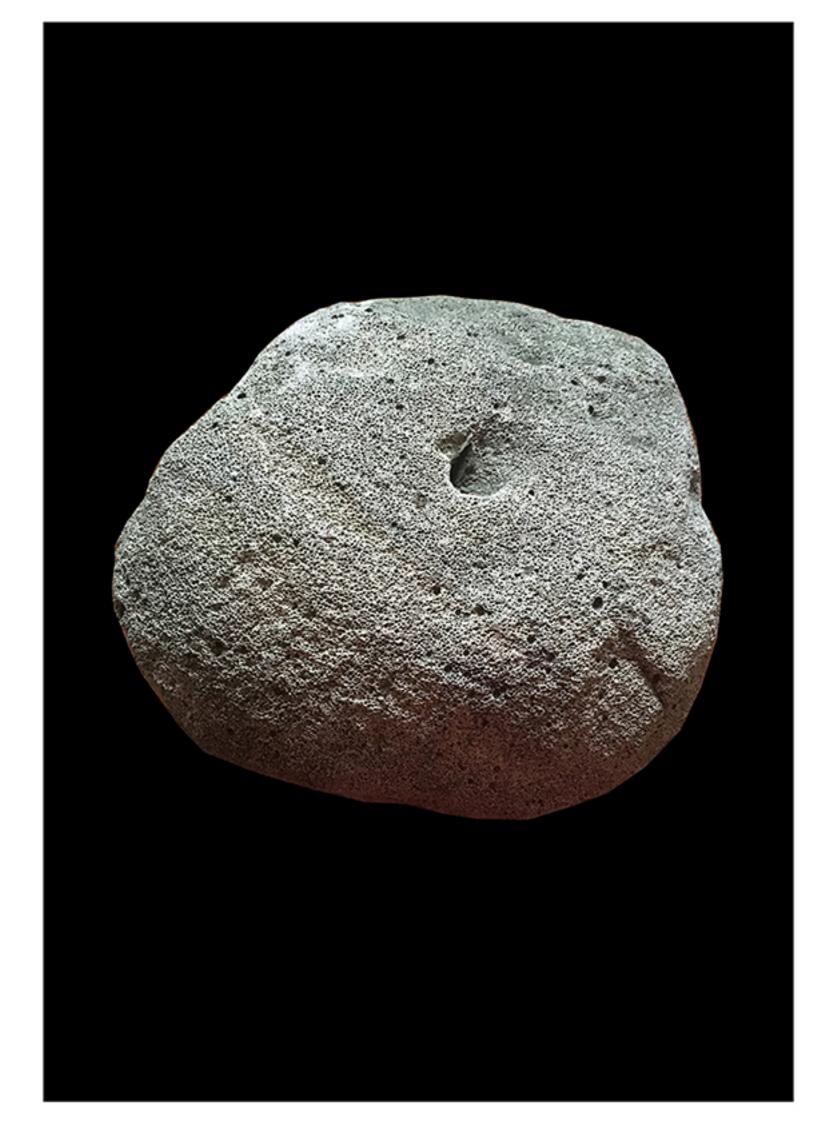

Pumice stone. 0.3m x 0.3M

Iceland to Papay-Papay to Iceland.

Found washed up on the west coast of Papay at Herti Geo
(cleft/inlet) by islander Jim Hewitson.presented to oddur

sigursson at the iceland meteorological office,

Reykjavik, April, 2016

GLOBAL BECOMES LOCAL BECOMES GLOBAL

I WOULD LIKE TO THANK THE PAPAY DEVELOPMENT TRUST AND ESPECIALLY JENNIFER FOLEY, ISLAND COMMUNITY DEVELOPMENT OFFICER FOR PERMISSION TO EXHIBIT AND PRESENT THE WORK AT THE KELP STORE. TO MY SUPERVISORS PROFESSOR LYNN-SAYERS MCHATTIE AND DR. CARA BROADLEY FOR THEIR UNWAIVERING EXPERT SUPPORT. TO THE EXAMINING TEAM- DR. ASA STAHL AND DR. ROSS SINCLAIR, TOGETHER WITH CONVENER DR. SUSANNAH THOMPSON FOR THE OPPORTUNITY TO SHARE THE WORK. TO GLASGOW SCHOOL OF ART AND ALL THE RESEARCHERS AT THE INNOVATION SCHOOL.