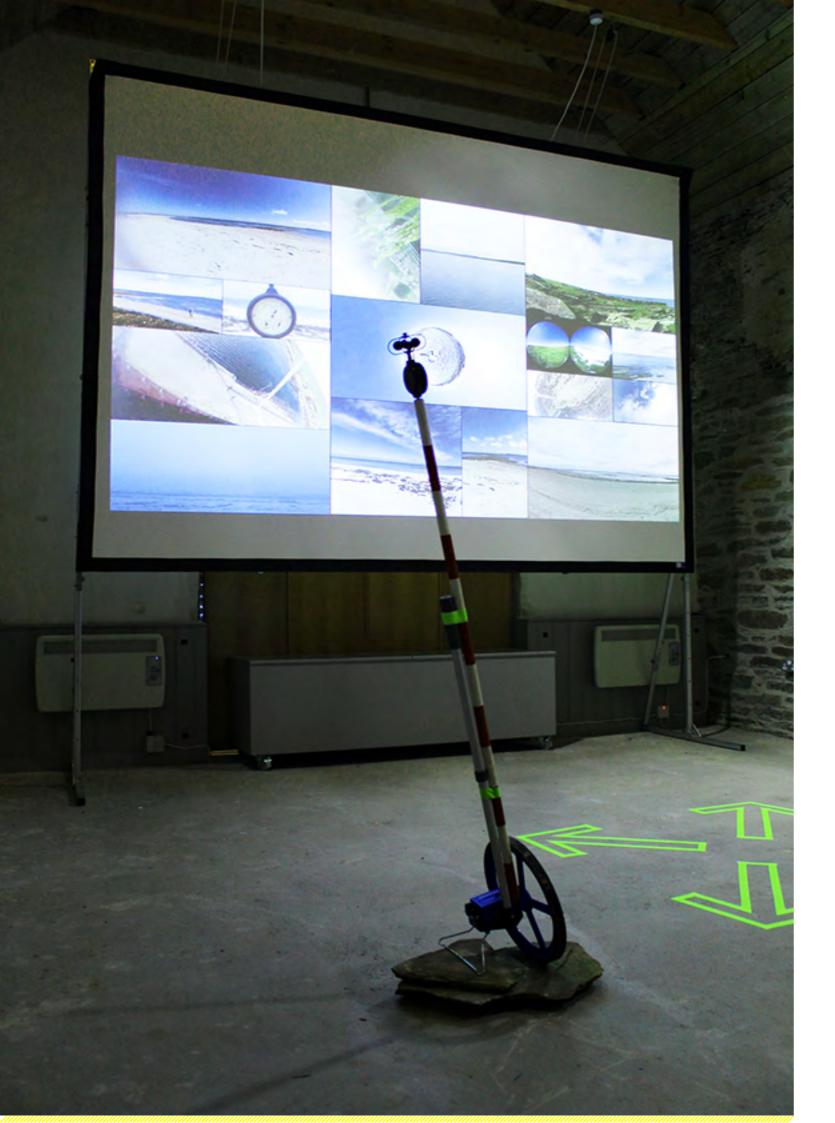

# EXHIBITION 1 LOCAL VIEWPOINT

RESEARCHER + ISLAND

12TH APRIL, 2020

CLICK ON THE IMAGE TO GO TO A YOUTUBE 360 HD VIDEO VIEW OF EXHIBITION 1. IN YOUTUBE SETTINGS MENU SELECT 1080HD TO VIEW THE VIDEO AT BEST QUALITY. NAVIGATE AROUND THE 360 VIEW OF THE SPACE WITH THE ARROWS.

### FLOOR:

FLUORESCENT ARROWS POINTING NORTH, SOUTH, EAST, WEST.

PERIPATETIC MEASURING STICK MADE FROM 1970'S USSR BAKELITE WIND ANEMOMETER, TIDE STICK + MEASURING WHEEL- RESTING ON PAPAY TIDAL ROCK

BIRDS EYE HAT-GOPRO, RECYCLED PLASTIC BOTTLE, BAMBOO CANE, TAPE, BIRSAY FARMER'S (LOCAL FARMER SHOP IN ORKNEY) HARD HAT.

### PROJECTION SCREEN:

MEASURING AND MONITORING THE ISLAND 2016-2019

HD VIDEO + 360 TIMELAPSE FILMS, VARIOUS DURATIONS-3MIN-12HOURS,

COMPASS POINTS LOOKING NORTH, SOUTH, EAST AND WEST FROM THE OUTERMOST EDGES OF THE PAPAY SHORE.