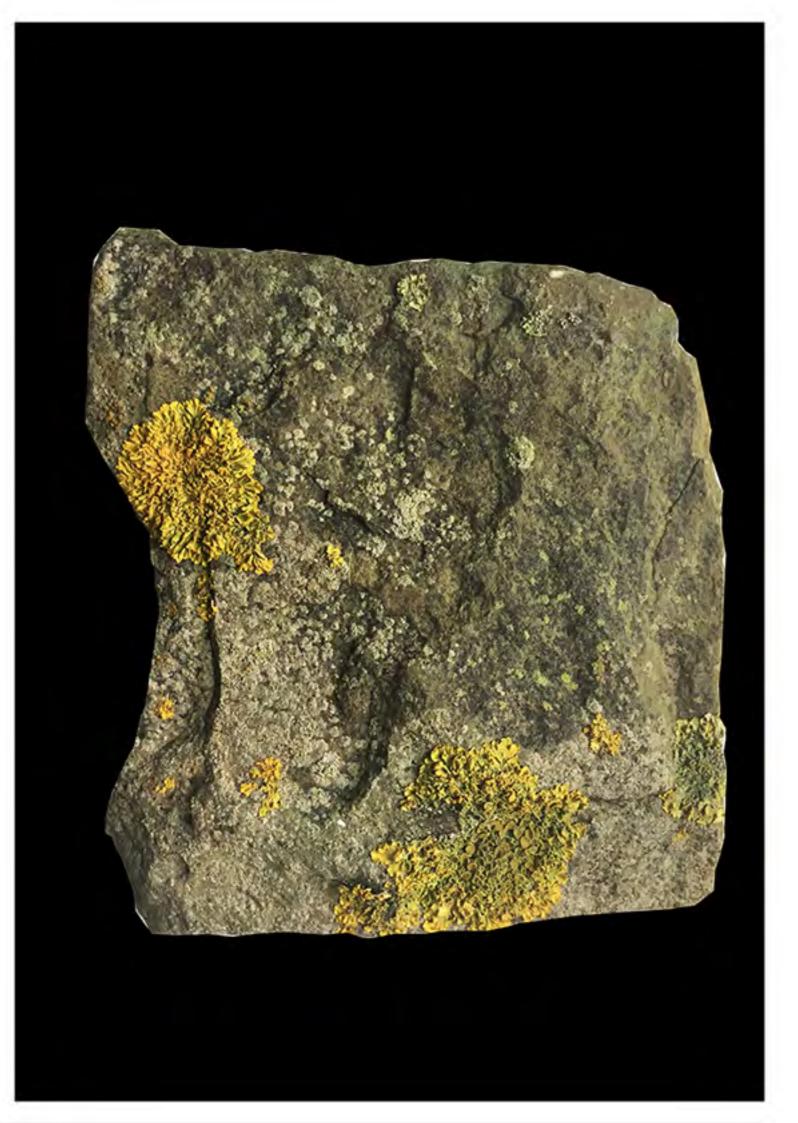

RIGHT: TIDAL STONE PAPAY-FOSSILISED IMPRINT OF THE SEA, A REMINDER OF THE SEABED UNDER LAKE ORCADES. CAMBRIAN ERA.

ABOVE: PHOTO DETAIL EXHIBITION 1+3: ARMBANDKOMPASS KADLEC AK39 ON LOAN FROM FORDVOGEL, 12TH APRIL, 2020