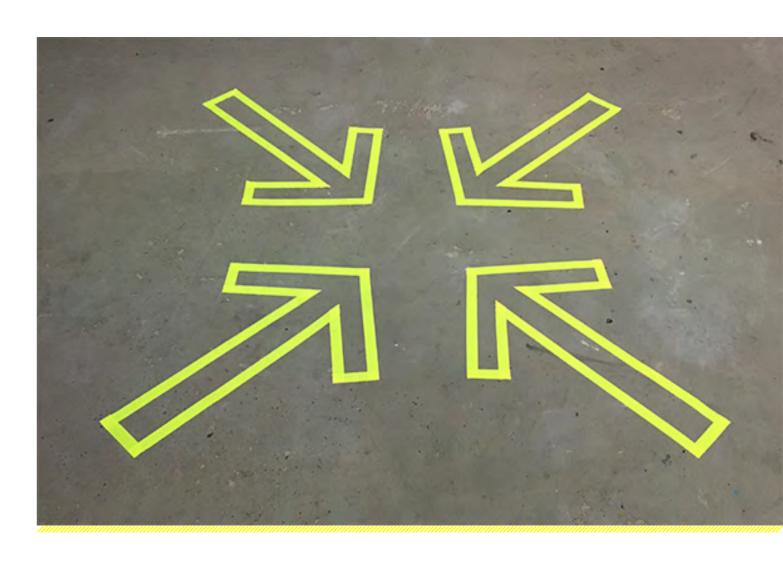

### FLOOR:

FLUORESCENT ARROWS POINTING NORTH, SOUTH, EAST, WEST.

PERIPATETIC MEASURING STICK MADE FROM 1970'S USSR BAKELITE WIND ANEMOMETER, TIDE STICK + MEASURING WHEEL- RESTING ON PAPAY TIDAL ROCK

BIRDS EYE HAT-GOPRO, RECYCLED PLASTIC BOTTLE, BAMBOO CANE, TAPE, BIRSAY FARMER'S (LOCAL FARMER SHOP IN ORKNEY) HARD HAT.

### FLOOR:

FLUORESCENT ARROWS POINTING INWARDS TO THE CENTRE OF THE ISLAND TIDE POLES LEANING AGAINST THE KELP STORE WALL AND BLACK STONE ON THE FLOOR.

TIDE POLES WERE USED TO MEASURE SEA LEVELS DESIGNED AS PART OF THE PAPAY SHORELINE EVENT, APRIL, 2016.