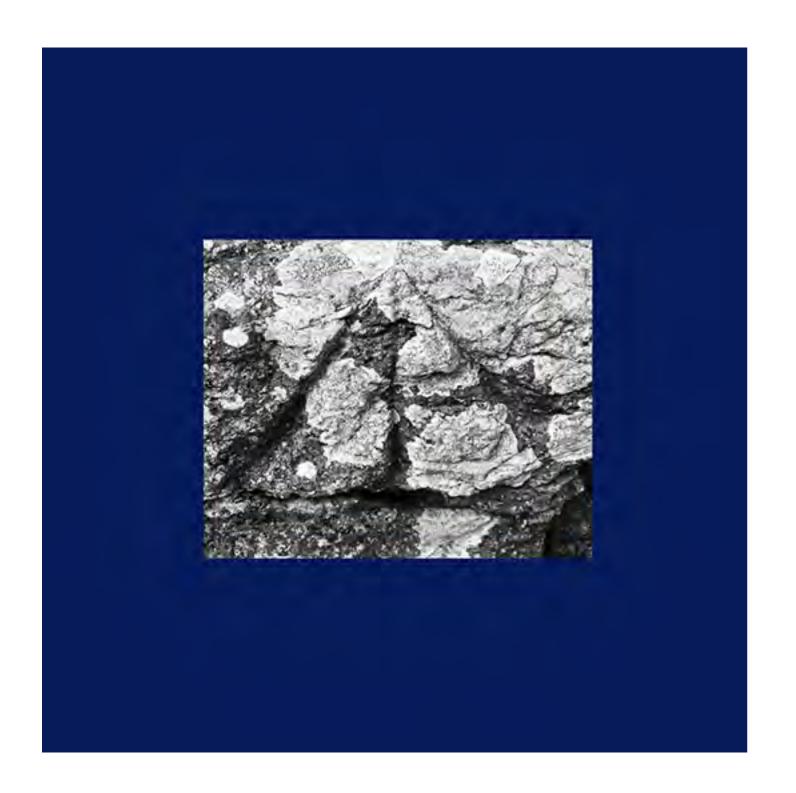

RIGHT: TIDAL STONE PAPAY-FOSSILISED IMPRINT OF THE SEA, A REMINDER OF THE SEABED UNDER LAKE ORCADES. CAMBRIAN ERA.

ABOVE: PHOTO DETAIL EXHIBITION 1+3: ARMBANDKOMPASS KADLEC AK39 ON LOAN FROM FORDVOGEL, 12TH APRIL, 2020