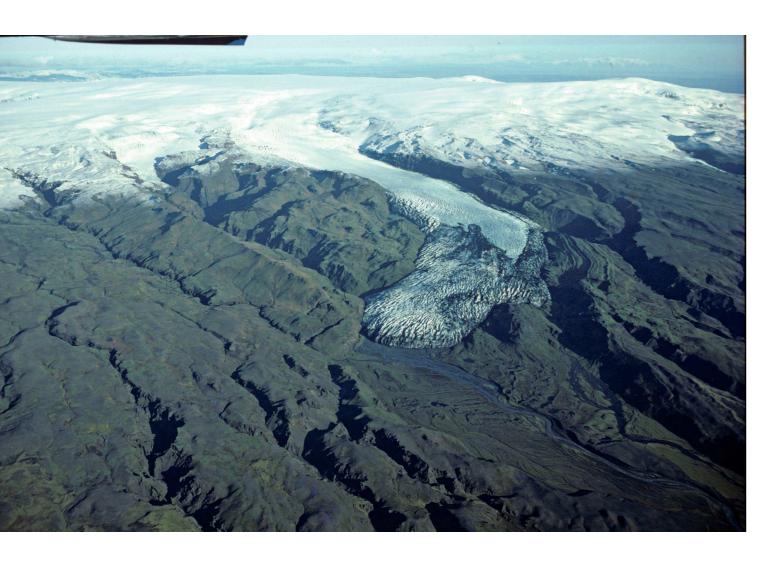

2100 METRES ABOVE SEA LEVEL

OBLIQUE AERIAL STEREO PAIR OF IMAGES(LEFT AND RIGHT) TAKEN ON 30TH OCTOBER, 1985 BY ODDUR SIGURSSON, METEOROLOGIST, ICELANDIC GLACIOLOGICAL SOCIETY.

TAKEN AT 2100 METRES ABOVE SEA LEVEL FROM A CESSNA 172 HIGH-WING PLANE

THROUGH AN OPEN WINDOW.

PHOTOS ARE PART OF ODDUR SIGURSSON'S PRIVATE COLLECTION OF STEREOSCOPIC IMAGE PAIRS OF ALL ICELANDIC GLACIERS DOCUMENTED FROM 1976 TO THE PRESENT DAY. COPYRIGHT ICELANDIC METEOROLOGICAL OFFICE AND ODDUR SIGURSSON 2020.

H\_SOLHEIMJOKULL "H" (HÆGRI-RIGHT IN ICELANDIC).

2100 METRES ABOVE SEA LEVEL

PAPAY PLANE-SEA TO LAND, IPHONE VIDEO 0:51, 13TH MAY, 2017

175M ABOVE SEA LEVEL

PAPAY PLANE-VIEW OF PAPAY-SOUTH. IPHONE PHOTO, 13TH MAY, 2017