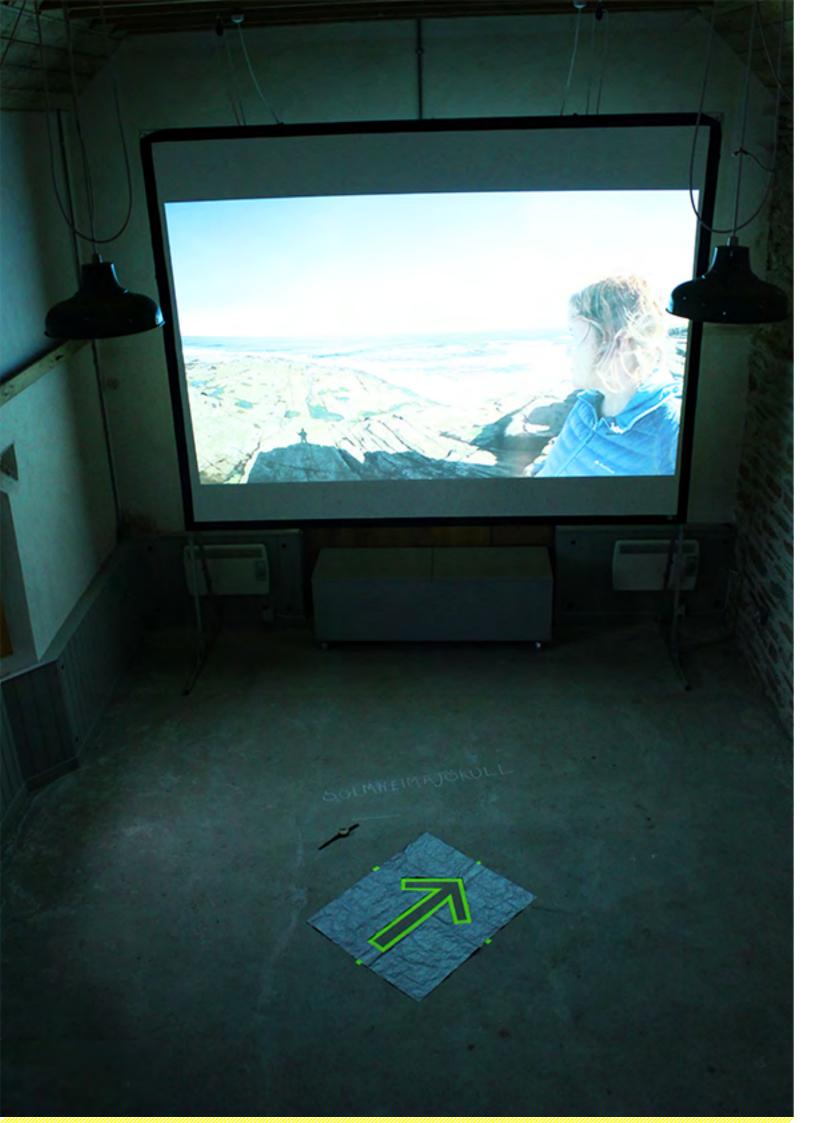

### FLOOR:

FLUORESCENT ARROW POINTING NORTH TO SOLHEIMJOKULL GLACIER.

'POSITIONING MYSELF IN RELATION TO PAPAY'ON THE GLACIER, APRIL, 2016.

CHALK LETTERING- SOLHEIMJOKULL GLACIER ARMBANDKOMPASS KADLEC AK39

### PROJECTION SCREEN:

'DISTANT VIEWS OF THE LAND...'

360 VR+HD AUDIO VISUAL FILM. DURATION 3.15MINS.

SHOT ON LOCATION AT FOWL FLAG - THE MOST NORTHERLY POINT ON THE ISLAND OF PAPAY. TEXT EXCERPTS READ BY: JESSIE DODMAN AGE 16, PAPA WESTRAY, ORKNEY.