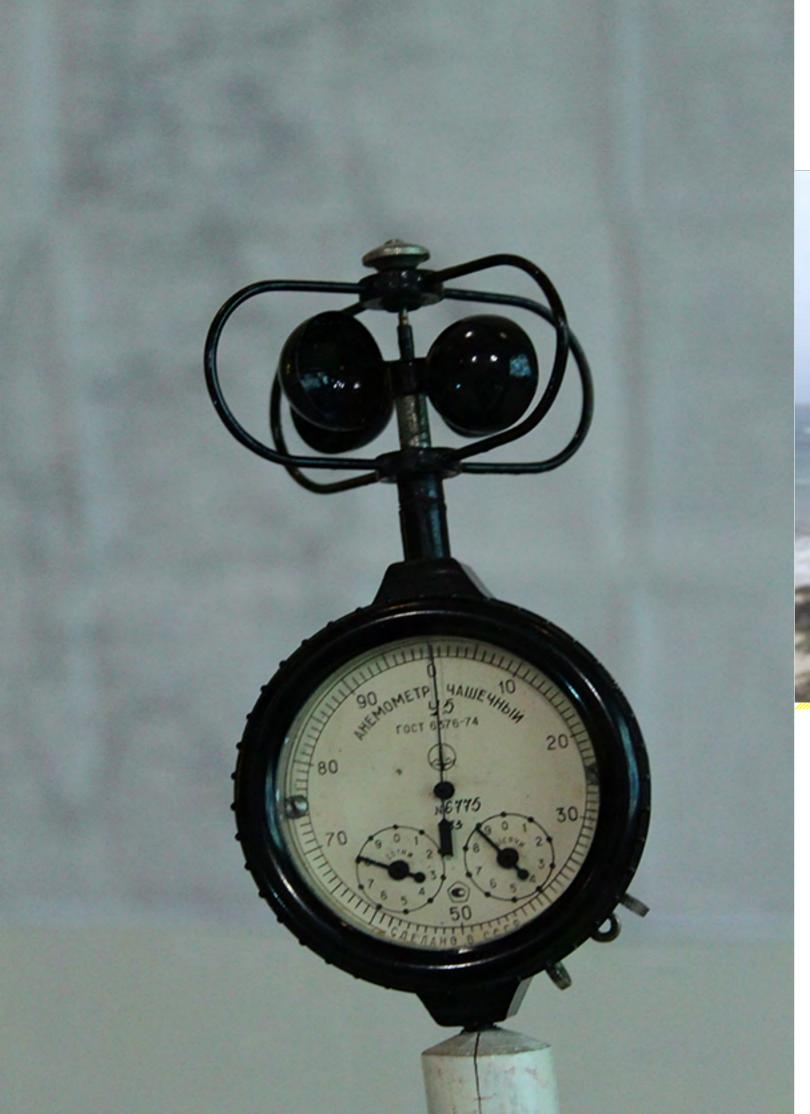

TOP: PERIPATETIC MEASURING DEVICE ON SOUTH WICK, PAPAY DIGITAL VIDEO 0:9, OCTOBER, 2019

LEFT: PHOTO DETAIL EXHIBITION 1- PERIPATETIC MEASURING DEVICE -ANEMOMETER FACE DETAIL.

TOP LEFT: RESEARCHER'S HAND-DRAWN SCALED MAP OF PAPAY-SIDE ELEVATION AND PLAN VIEW. JUNE, 2018