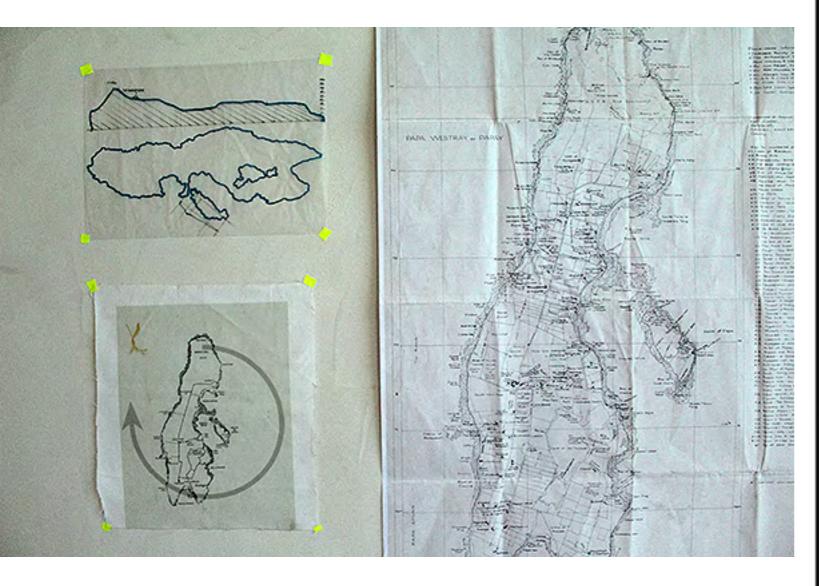

TOP: PERIPATETIC MEASURING DEVICE ON SOUTH WICK, PAPAY DIGITAL VIDEO 0:9, OCTOBER, 2019

LEFT: PHOTO DETAIL EXHIBITION 1- PERIPATETIC MEASURING DEVICE -ANEMOMETER FACE DETAIL.

TOP LEFT: RESEARCHER'S HAND-DRAWN SCALED MAP OF PAPAY-SIDE ELEVATION AND PLAN VIEW. JUNE, 2018

'SUNWISE-WIDDERSHINS'

MIDSUMMER NIGHT WALK IN A CLOCKWISE DIRECTION AROUND PAPAY.

COMMUNITY+PAPAY RANGER, 24TH JUNE, 2017

TOP RIGHT: MAP OF DIALECT PLACE NAMES ON PAPAY DRAWN BY ORKNEY ISLANDER KARL COOPER.