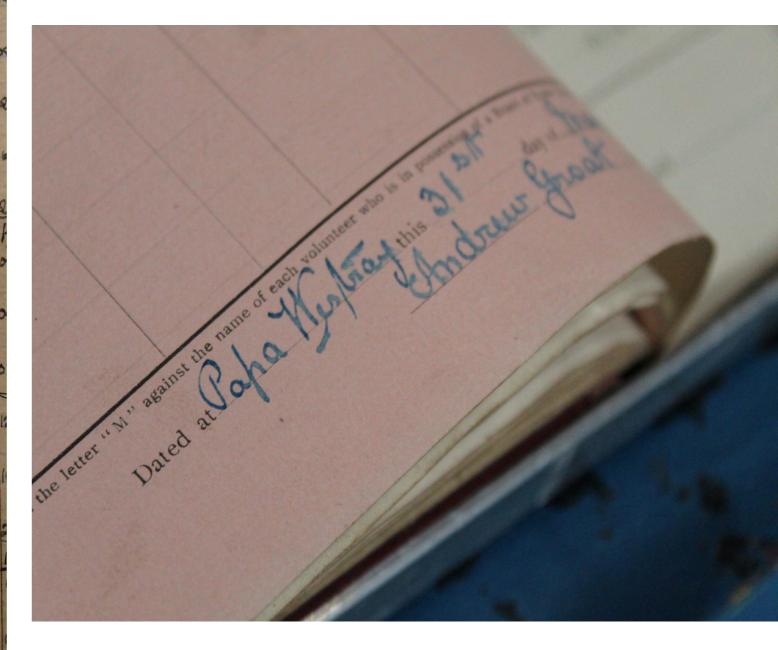

TOP: PAPAY COAST GUARD BOOK. SIGNED BY THE LATE ANDREW GROAT-COASTGUARD 31ST SEPTEMBER, 1944

LEFT: DETAIL OF A PAGE OF A COASTGUARD BOOK, 11TH SEPTEMBER, 1944

TOP: CAASIE WALL WAV ON SOUNDCLOUD 'HOW TO BUILD A CAASIE WALL' AUDIO CONVERSATION RECORDED AT HOOKIN, EAST SHORELINE, PAPAY. OCTOBER, 2019