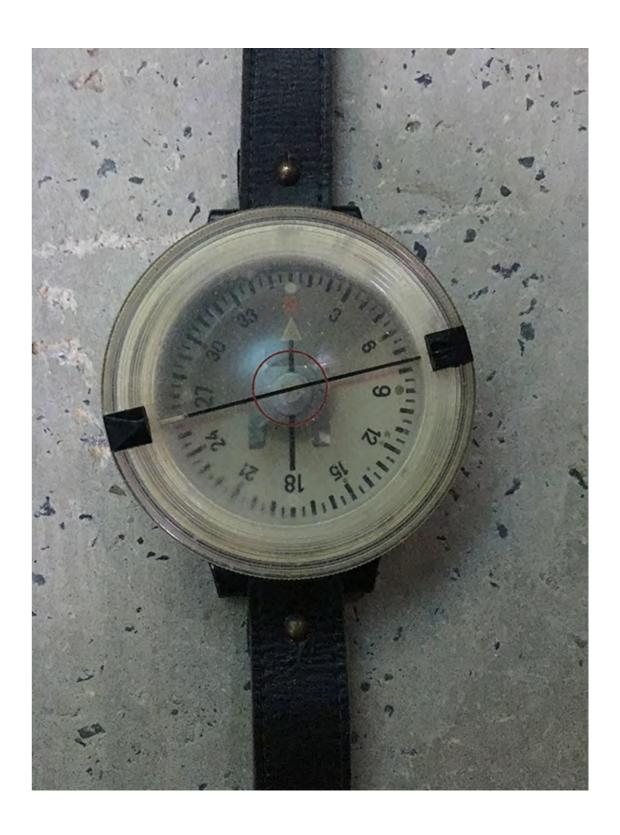

TOP: PERIPATETIC MEASURING DEVICE ON SOUTH WICK, PAPAY DIGITAL VIDEO 0:9, OCTOBER, 2019

LEFT: PHOTO DETAIL EXHIBITION 1- PERIPATETIC MEASURING DEVICE -ANEMOMETER FACE DETAIL.

TOP LEFT: RESEARCHER'S HAND-DRAWN SCALED MAP OF PAPAY-SIDE ELEVATION AND PLAN VIEW. JUNE, 2018

RIGHT: TIDAL STONE PAPAY-FOSSILISED IMPRINT OF THE SEA, A REMINDER OF THE SEABED UNDER LAKE ORCADES. CAMBRIAN ERA.

ABOVE: PHOTO DETAIL EXHIBITION 1+3: ARMBANDKOMPASS KADLEC AK39 ON LOAN FROM FORDVOGEL, 12TH APRIL, 2020