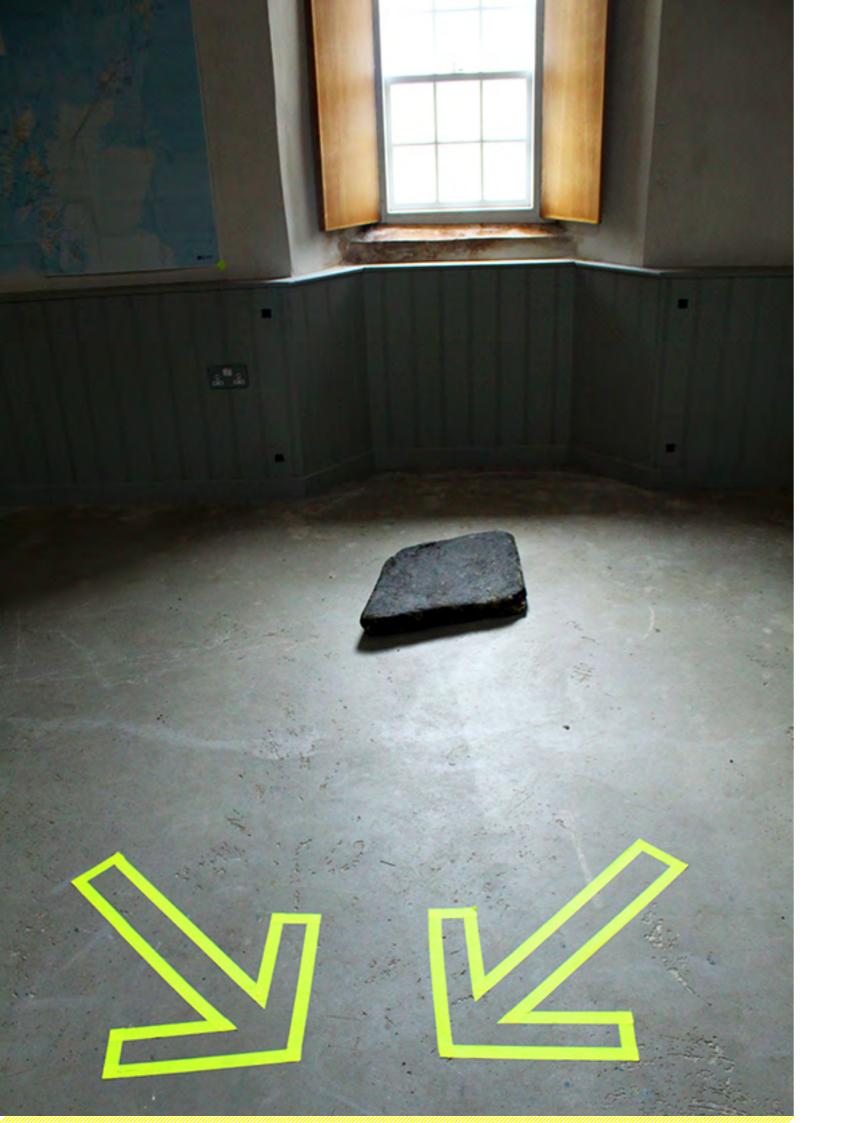

### FLOOR:

FLUORESCENT ARROWS POINTING INWARDS TO THE CENTRE OF THE ISLAND TIDE POLES LEANING AGAINST THE KELP STORE WALL AND BLACK STONE ON THE FLOOR.

TIDE POLES WERE USED TO MEASURE SEA LEVELS DESIGNED AS PART OF THE PAPAY SHORELINE EVENT, APRIL, 2016.

THE BLACK STONE COMES FROM AN ORIGINAL CAASIE WALL, DATING BACK TO THE MID 1700'S, PAPAY.