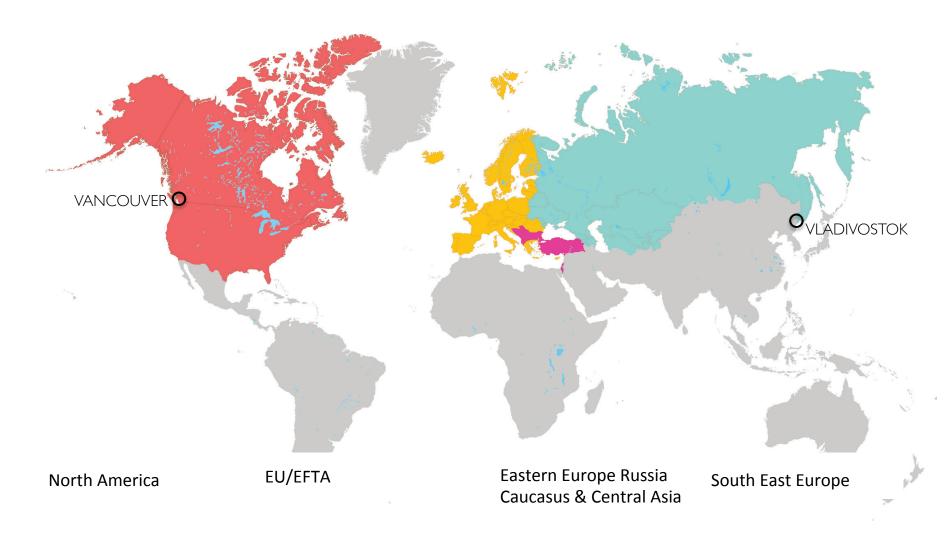

### HABITAT III – Focus on the CITY 'A NEW URBAN AGENDA'

https://sustainabledevelopment.un.org

The Territories of the United Nations Economic Commission for Europe (UNECE)

The Territories of the United Nations Economic Commission for Europe (UNECE)

# **UNECE** Region

- 56 Member States 4 sub-regions
  - North America
  - Western & Central Europe (EU & EFTA & 3 MS),
  - Eastern Europe (Belarus, Moldova, Ukraine), Russia & The Caucasus (Armenia, Azerbaijan, Georgia) and Central Asia (Kazakhstan, Kyrgyzstan, Tadzhikistan Turkmenistan, Uzbekistan)
  - South East Europe & Turkey & Israel
- UNECE:
  - Home to 1.3 billion people (17% of global population)
  - 263 cities of 500,000 or more
  - Nearly 45% of global GDP and 66% of world's fresh water
  - Most of 'The Global North'