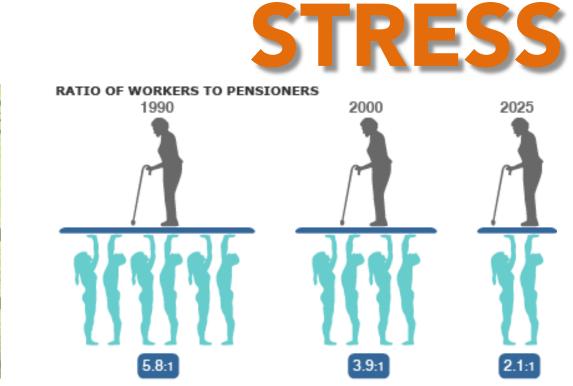

akarta 20 m Chongqing 7 m Cairo 17.3 m Xi'an 6.5 m Dhaka 14.4 m Jinan 4.3 m Total 100.7 m

8 world cities with a combined population of 100 million fit into the size of Atlanta











South-Eastern Europe





Western Europe -Non-EU Member















26

20.43

### AGEING & LOW FERTILITY IN THE **UNECE REGION**

Total

11.75 13.06 14.05









### THE GENEVA **UN** CHARTER ON SUSTAINABLE HOUSING

Ensure access to decent, adequate, affordable and healthy housing for all.

- Affordability
- Accessibility
- Inequality
- Speed



















### GOVERNANCE

- Complexity
- Capacity

### THE CYCLE OF URBAN CONCENTRATION : 'SUPER-CITIES'



IE GLASGOW

### THE DEMOGRAPHIC CYCLE



GLASGOW URBAN LAB THE GLASGOW SCHOOL # ARL

### THE SPRAWLING CITY – a negative urban cycle

















SHOCK







### THE RESILIENT CITY – a positive urban cycle



### THE RESILIENT CITY – a positive urban cycle



### THE COMPACT CITY – a positive urban cycle





## **UNECE Regional Report - Summary**

- 1. 17% of population 45% of GDP 66% of fresh water
- 2. All of the Arctic boreal forest is bigger than the rain forest
- 3. 80% in cities 70% in agglomerative 'super-cities' what to do with the remaining 10% (and 20% rural)
- Knowledge economy & digital revolution is accelerating urban concentration – economic and housing inequality is growing ... exacerbated by ageing and migration
- 5. Cities on coasts, major rivers and lakes sea-level rise & flooding
- 6. Environmental threats are health & economic threats
- 7. Awareness of environmental concern & quality of life and inequity