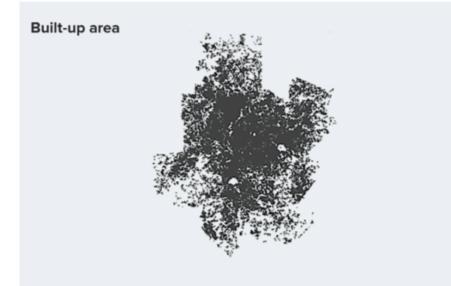

### Urban Centres in the world by population size, 2015

Source : JRC (GHS - POP Global Settlement Model)