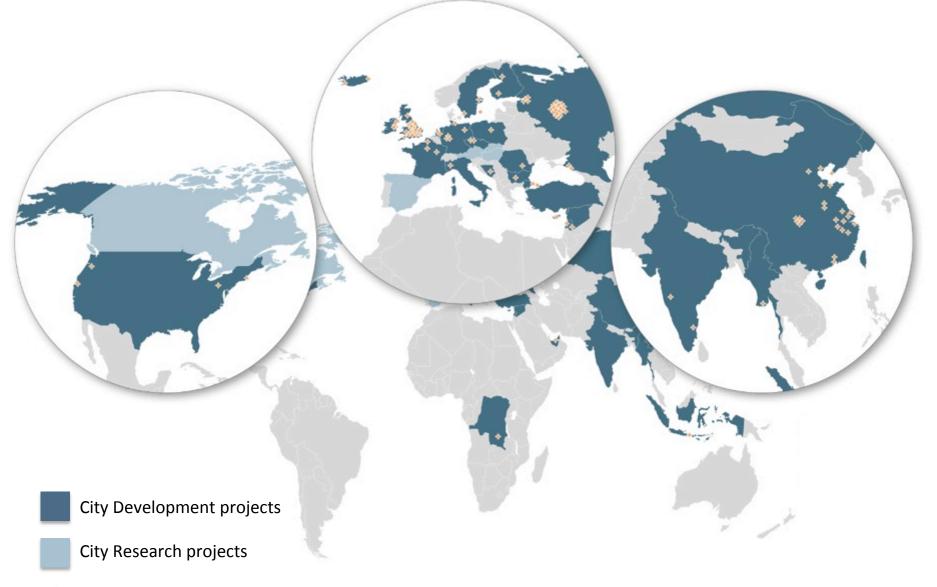

#### scotland in the early middle ages 2 Scandinavian Scotland

Barbara E. Crawford

Studies in the Early History of Britain

Project locations