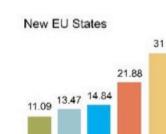

ucasus (Armenia, Azerbaijan, Georgia) and Central Asia (Kazakhstan, Kyrgyzstan, Tadzhikistan Turkmenistan, Uzbekistan)
  - South East Europe & Turkey & Israel
- UNECE:
  - Home to 1.3 billion people (17% of global population)
  - 263 cities of 500,000 or more
  - Nearly 45% of global GDP and 66% of world's fresh water
  - Most of 'The Global North'



### Urban Centres in the world by population size, 2015

Source : JRC (GHS - POP Global Settlement Model)



### Atlanta and Barcelona have similar populations but very different carbon productivity





Karachi 23.5 m Chengdu 7.7 m Jakarta 20 m Chongqing 7 m Cairo 17.3 m Xi'an 6.5 m Dhaka 14.4 m Jinan 4.3 m Total 100.7 m

8 world cities with a combined population of 100 million fit into the size of Atlanta











South-Eastern Europe





Western Europe -Non-EU Member















26

20.43

### AGEING & LOW FERTILITY IN THE **UNECE REGION**

Total

11.75 13.06 14.05









### THE GENEVA **UN** CHARTER ON SUSTAINABLE HOUSING

Ensure access to decent, adequate, affordable and healthy housing for all.

- Affordability
- Accessibility
- Inequality
- Speed



















### GOVERNANCE

- Complexity
- Capacity

### THE CYCLE OF URBAN CONCENTRATION : 'SUPER-CITIES'



IE GLASGOW

### THE DEMOGRAPHIC CYCLE



GLASGOW URBAN LAB THE GLASGOW SCHOOL # ARL

### THE SPRAWLING CITY – a negative urban cycle

















SHOCK







### THE RESILIENT CITY – a positive urban cycle



### THE RESILIENT CITY – a positive urban cycle



### THE COMPACT CITY – a positive urban cycle





## **UNECE Regional Report - Summary**