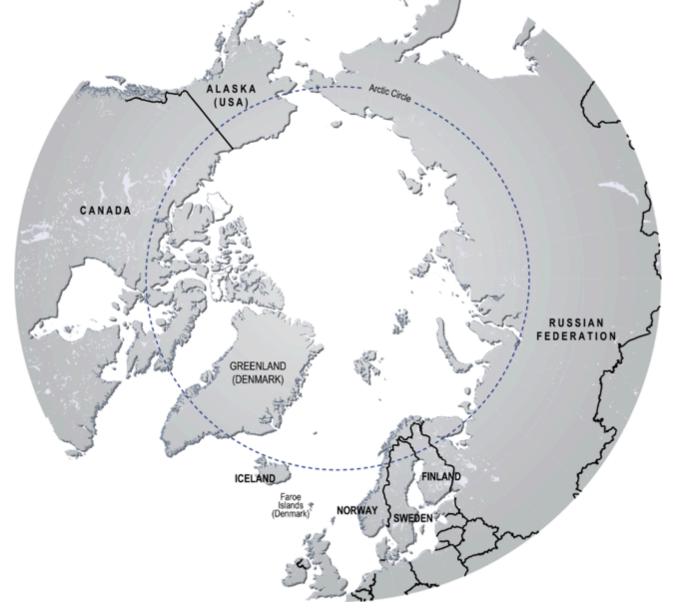

### THE ARCTIC OCEAN LIES ENTIRELY WITHIN THE UNECE REGION All the signatories of the Arctic Treaties are within UNECE

# **UNECE** Region

- 56 Member States 4 sub-regions
  - North America
  - Western & Central Europe (EU & EFTA & 3 MS),
  - Eastern Europe (Belarus, Moldova, Ukraine), Russia & The Caucasus (Armenia, Azerbaijan, Georgia) and Central Asia (Kazakhstan, Kyrgyzstan, Tadzhikistan Turkmenistan, Uzbekistan)
  - South East Europe & Turkey & Israel
- UNECE:
  - Home to 1.3 billion people (17% of global population)
  - 263 cities of 500,000 or more
  - Nearly 45% of global GDP and 66% of world's fresh water
  - Most of 'The Global North'