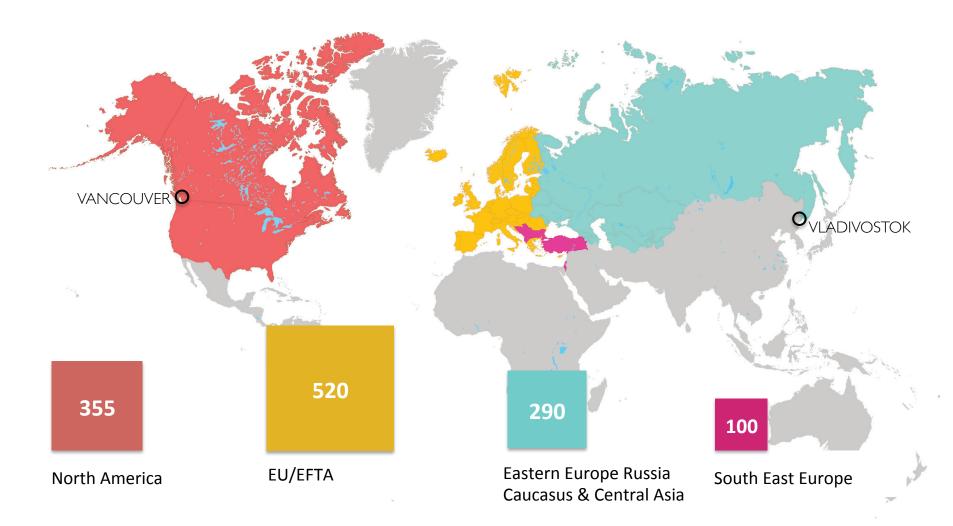

# **UNECE** Region

- 56 Member States 4 sub-regions
  - North America
  - Western & Central Europe (EU & EFTA & 3 MS),
  - Eastern Europe (Belarus, Moldova, Ukraine), Russia & The Caucasus (Armenia, Azerbaijan, Georgia) and Central Asia (Kazakhstan, Kyrgyzstan, Tadzhikistan Turkmenistan, Uzbekistan)
  - South East Europe & Turkey & Israel
- UNECE:
  - Home to 1.3 billion people (17% of global population)
  - 263 cities of 500,000 or more
  - Nearly 45% of global GDP and 66% of world's fresh water
  - Most of 'The Global North'