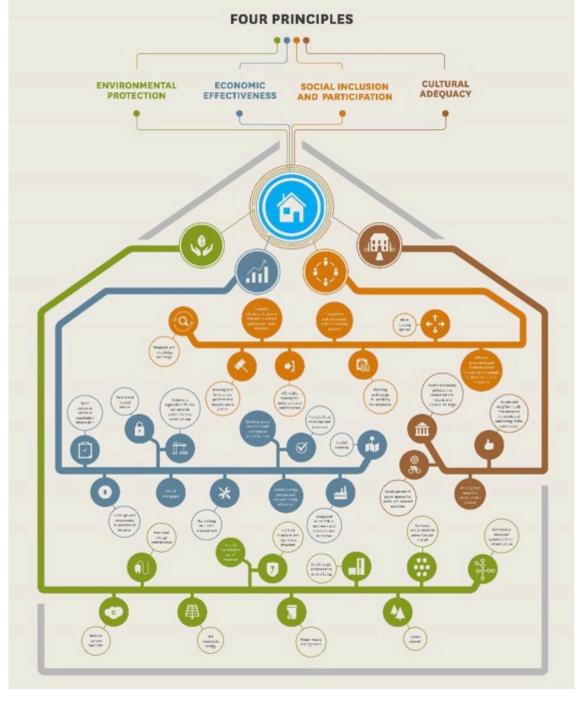

### THE GENEVA **UN** CHARTER ON SUSTAINABLE HOUSING

Ensure access to decent, adequate, affordable and healthy housing for all.

- Affordability
- Accessibility
- Inequality
- Speed

### GOVERNANCE

- Complexity
- Capacity