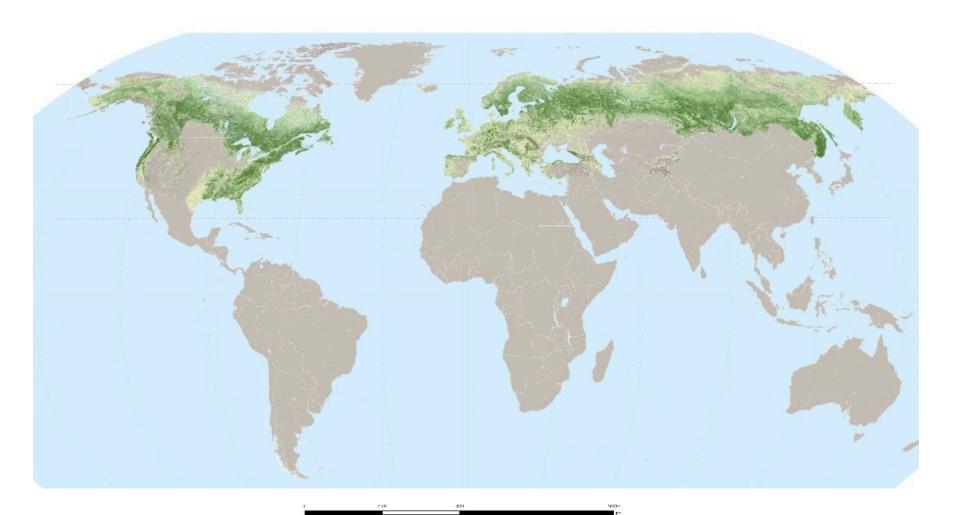

### THE BOREAL FOREST OR 'TAIGA' extends across the UNECE Region greater in extent than the Amazon rain forest