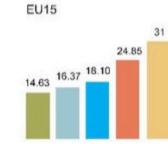

Ukraine), Russia & The Caucasus (Armenia, Azerbaijan, Georgia) and Central Asia (Kazakhstan, Kyrgyzstan, Tadzhikistan Turkmenistan, Uzbekistan)
  - South East Europe & Turkey & Israel
- UNECE:
  - Home to 1.3 billion people (17% of global population)
  - 263 cities of 500,000 or more
  - Nearly 45% of global GDP and 66% of world's fresh water
  - Most of 'The Global North'



### Urban Centres in the world by population size, 2015

Source : JRC (GHS - POP Global Settlement Model)



### Atlanta and Barcelona have similar populations but very different carbon productivity





Karachi 23.5 m Chengdu 7.7 m Jakarta 20 m Chongqing 7 m Cairo 17.3 m Xi'an 6.5 m Dhaka 14.4 m Jinan 4.3 m Total 100.7 m

8 world cities with a combined population of 100 million fit into the size of Atlanta











South-Eastern Europe





Western Europe -Non-EU Member















26

20.43

### AGEING & LOW FERTILITY IN THE **UNECE REGION**

Total

11.75 13.06 14.05









### THE GENEVA **UN** CHARTER ON SUSTAINABLE HOUSING

Ensure access to decent, adequate, affordable and healthy housing for all.

- Affordability
- Accessibility
- Inequality
- Speed



















### GOVERNANCE

- Complexity
- Capacity

### THE CYCLE OF URBAN CONCENTRATION : 'SUPER-CITIES'



IE GLASGOW

### THE DEMOGRAPHIC CYCLE



GLASGOW URBAN LAB THE GLASGOW SCHOOL # ARL

### THE SPRAWLING CITY – a negative urban cycle

















SHOCK







### THE RESILIENT CITY – a positive urban cycle



### THE RESILIENT CITY – a positive urban cycle



### THE COMPACT CITY – a positive urban cycle





## **UNECE Reg