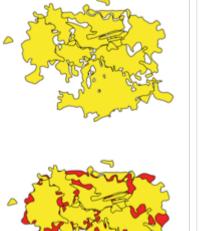

Moldova, Ukraine), Russia & The Caucasus (Armenia, Azerbaijan, Georgia) and Central Asia (Kazakhstan, Kyrgyzstan, Tadzhikistan Turkmenistan, Uzbekistan)
  - South East Europe & Turkey & Israel
- UNECE:
  - Home to 1.3 billion people (17% of global population)
  - 263 cities of 500,000 or more
  - Nearly 45% of global GDP and 66% of world's fresh water
  - Most of 'The Global North'



### Urban Centres in the world by population size, 2015

Source : JRC (GHS - POP Global Settlement Model)



### Atlanta and Barcelona have similar populations but very different carbon productivity





Karachi 23.5 m Chengdu 7.7 m Jakarta 20 m Chongqing 7 m Cairo 17.3 m Xi'an 6.5 m Dhaka 14.4 m Jinan 4.3 m Total 100.7 m

8 world cities with a combined population of 100 million fit into the size of Atlanta











South-Eastern Europe





Western Europe -Non-EU Member















26

20.43

### AGEING & LOW FERTILITY IN THE **UNECE REGION**

Total

11.75 13.06 14.05









### THE GENEVA **UN** CHARTER ON SUSTAINABLE HOUSING

Ensure access to decent, adequate, affordable and healthy housing for all.

- Affordability
- Accessibility
- Inequality
- Speed



















### GOVERNANCE

- Complexity
- Capacity

### THE CYCLE OF URBAN CONCENTRATION : 'SUPER-CITIES'



IE GLASGOW

### THE DEMOGRAPHIC CYCLE



GLASGOW URBAN LAB THE GLASGOW SCHOOL # ARL

### THE SPRAWLING CITY – a negative urban cycle

















SHOCK







### THE RESILIENT CITY – a positive urban cycle



### THE RESILIENT CITY – a positive urban cycle



### THE COMPACT CITY – a positive urban cycle





## **U