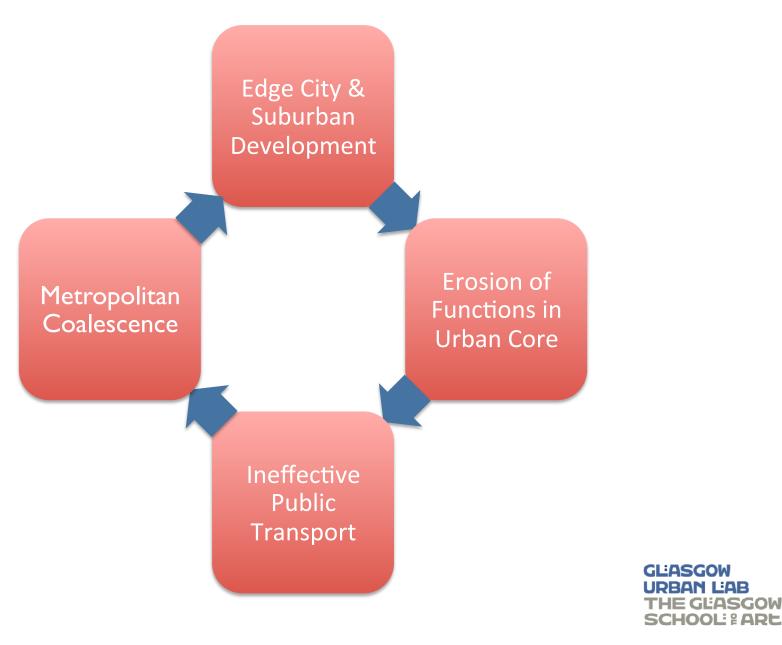

du 7.7 m Jakarta 20 m Chongqing 7 m Cairo 17.3 m Xi'an 6.5 m Dhaka 14.4 m Jinan 4.3 m Total 100.7 m

8 world cities with a combined population of 100 million fit into the size of Atlanta











South-Eastern Europe





Western Europe -Non-EU Member















26

20.43

### AGEING & LOW FERTILITY IN THE **UNECE REGION**

Total

11.75 13.06 14.05









### THE GENEVA **UN** CHARTER ON SUSTAINABLE HOUSING

Ensure access to decent, adequate, affordable and healthy housing for all.

- Affordability
- Accessibility
- Inequality
- Speed



















### GOVERNANCE

- Complexity
- Capacity

### THE CYCLE OF URBAN CONCENTRATION : 'SUPER-CITIES'



IE GLASGOW

### THE DEMOGRAPHIC CYCLE



GLASGOW URBAN LAB THE GLASGOW SCHOOL # ARL

### THE SPRAWLING CITY – a negative urban cycle

















SHOCK







### THE RESILIENT CITY – a positive urban cycle



### THE RESILIENT CITY – a positive urban cycle



### THE COMPACT CITY – a positive urban cycle





## **UNECE Regional Report - Summary**

- 1. 17% of population 45% of GDP 66% of fresh water
- 2. All of the Arctic boreal forest is bigger than the rain forest
- 3. 80% in cities 70% in agglomerative 'super-cities' what to do with the remaining 10% (and 20% rural)
- Knowledge economy & digital revolution is accelerating urban concentration – economic and housing inequality is growing ... exacerbated by ageing and migration
- 5. Cities on coasts, major rivers and lakes sea-level rise & flooding
- 6. Environmental threats are health & economic threats
- 7. Awareness of environmental concern & quality of life and