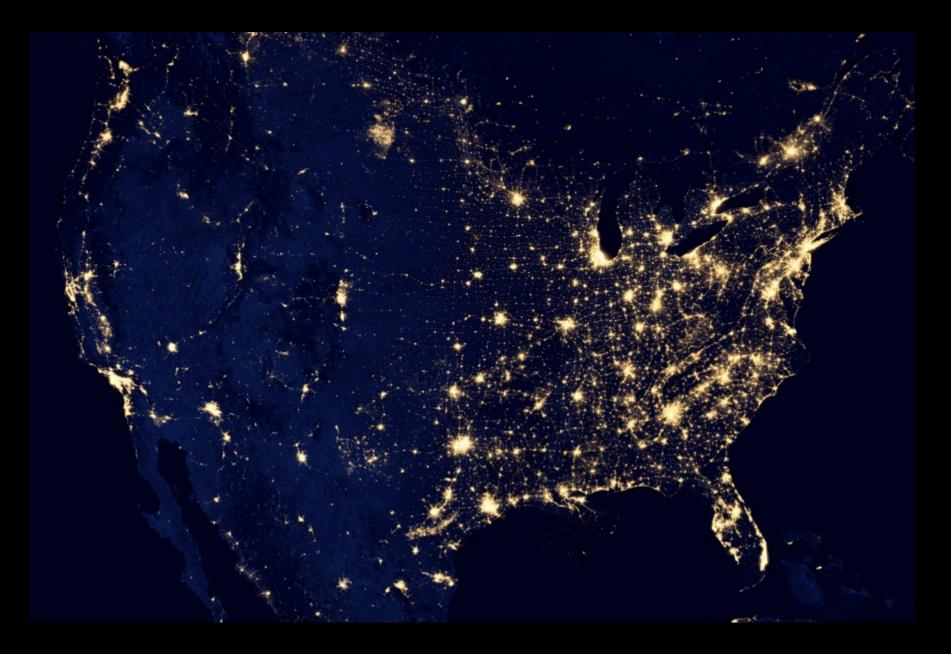

### Atlanta and Barcelona have similar populations but very different carbon productivity

Karachi 23.5 m Chengdu 7.7 m Jakarta 20 m Chongqing 7 m Cairo 17.3 m Xi'an 6.5 m Dhaka 14.4 m Jinan 4.3 m Total 100.7 m

8 world cities with a combined population of 100 million fit into the size of Atlanta

South-Eastern Europe

Western Europe -Non-EU Member

26

20.43