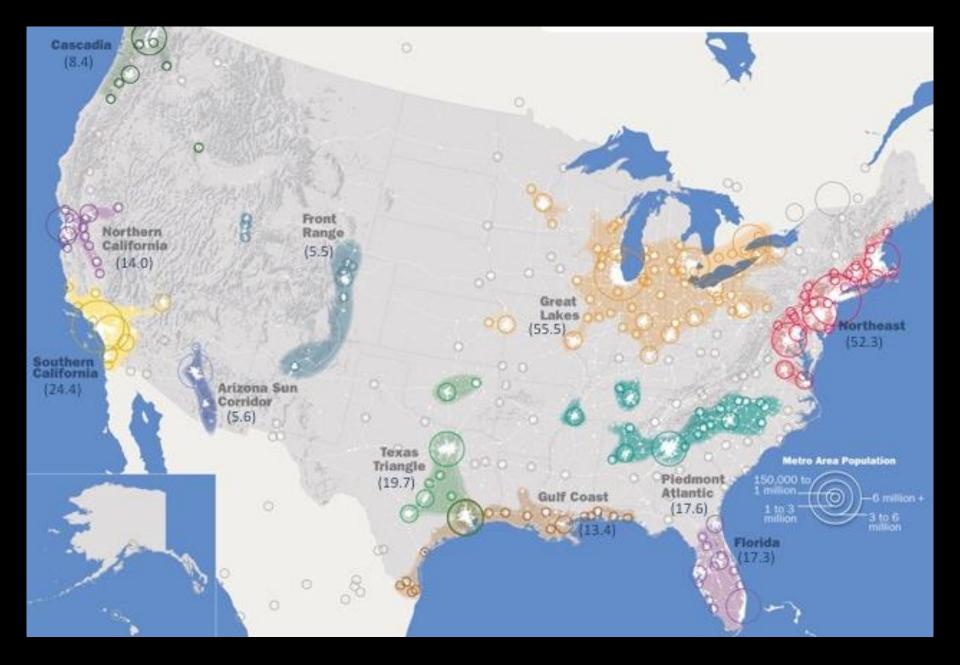

### Atlanta and Barcelona have similar populations but very different carbon productivity

Karachi 23.5 m Chengdu 7.7 m Jakarta 20 m Chongqing 7 m Cairo 17.3 m Xi'an 6.5 m Dhaka 14.4 m Jinan 4.3 m Total 100.7 m

8 world cities with a combined population of 100 million fit into the size of Atlanta

South-Eastern Europe

Western Europe -Non-EU Member

26

20.43