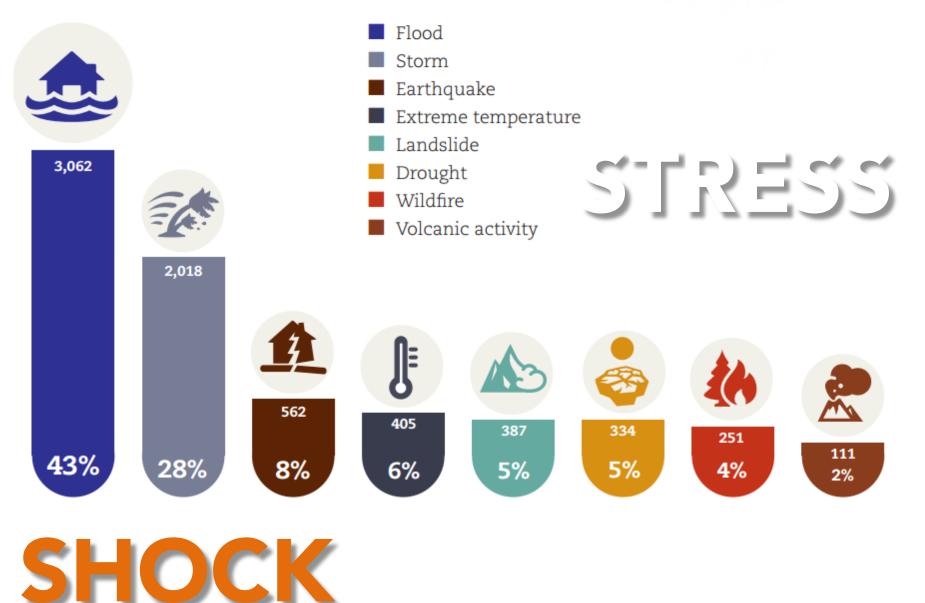

hongqing 7 m Cairo 17.3 m Xi'an 6.5 m Dhaka 14.4 m Jinan 4.3 m Total 100.7 m

8 world cities with a combined population of 100 million fit into the size of Atlanta











South-Eastern Europe





Western Europe -Non-EU Member















26

20.43

### AGEING & LOW FERTILITY IN THE **UNECE REGION**

Total

11.75 13.06 14.05









### THE GENEVA **UN** CHARTER ON SUSTAINABLE HOUSING

Ensure access to decent, adequate, affordable and healthy housing for all.

- Affordability
- Accessibility
- Inequality
- Speed



















### GOVERNANCE

- Complexity
- Capacity

### THE CYCLE OF URBAN CONCENTRATION : 'SUPER-CITIES'



IE GLASGOW

### THE DEMOGRAPHIC CYCLE



GLASGOW URBAN LAB THE GLASGOW SCHOOL # ARL

### THE SPRAWLING CITY – a negative urban cycle

















SHOCK







### THE RESILIENT CITY – a positive urban cycle



### THE RESILIENT CITY – a positive urban cycle



### THE COMPACT CITY – a positive urban cycle





## **UNECE Regional Report - Summary**

- 1. 17% of population 45% of GDP 66% of fresh water
- 2. All of the Arctic boreal forest is bigger than the rain forest
- 3. 80% in cities 70% in agglomerative 'super-cities' what to do with the remaining 10% (and 20% rural)
- Knowledge economy & digital revolution is accelerating urban concentration – economic and housing inequality is growing ... exacerbated by ageing and migration
- 5. Cities on coasts, major rivers and lakes sea-level rise & flooding
- 6. Environmental threats are health & economic threats
- 7. Awareness of environmental concern & quality of life and inequity is growing ..