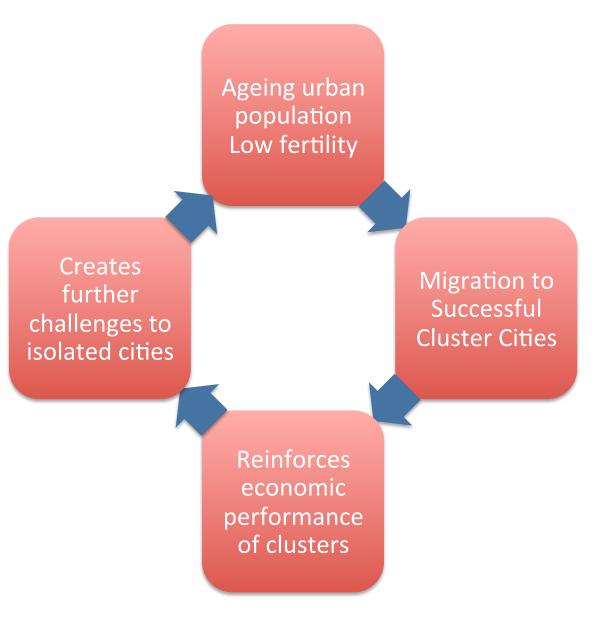

### AGEING & LOW FERTILITY IN THE **UNECE REGION**

Total

11.75 13.06 14.05

### THE DEMOGRAPHIC CYCLE

GLASGOW URBAN LAB THE GLASGOW SCHOOL # ARL