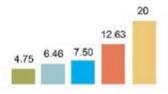

Caucasus (Armenia, Azerbaijan, Georgia) and Central Asia (Kazakhstan, Kyrgyzstan, Tadzhikistan Turkmenistan, Uzbekistan)
  - South East Europe & Turkey & Israel
- UNECE:
  - Home to 1.3 billion people (17% of global population)
  - 263 cities of 500,000 or more
  - Nearly 45% of global GDP and 66% of world's fresh water
  - Most of 'The Global North'



### Urban Centres in the world by population size, 2015

Source : JRC (GHS - POP Global Settlement Model)



### Atlanta and Barcelona have similar populations but very different carbon productivity





Karachi 23.5 m Chengdu 7.7 m Jakarta 20 m Chongqing 7 m Cairo 17.3 m Xi'an 6.5 m Dhaka 14.4 m Jinan 4.3 m Total 100.7 m

8 world cities with a combined population of 100 million fit into the size of Atlanta











South-Eastern Europe





Western Europe -Non-EU Member















26

20.43

### AGEING & LOW FERTILITY IN THE **UNECE REGION**

Total

11.75 13.06 14.05









### THE GENEVA **UN** CHARTER ON SUSTAINABLE HOUSING

Ensure access to decent, adequate, affordable and healthy housing for all.

- Affordability
- Accessibility
- Inequality
- Speed



















### GOVERNANCE

- Complexity
- Capacity

### THE CYCLE OF URBAN CONCENTRATION : 'SUPER-CITIES'



IE GLASGOW

### THE DEMOGRAPHIC CYCLE



GLASGOW URBAN LAB THE GLASGOW SCHOOL # ARL

### THE SPRAWLING CITY – a negative urban cycle

















SHOCK







### THE RESILIENT CITY – a positive urban cycle



### THE RESILIENT CITY – a positive urban cycle



### THE COMPACT CITY – a positive urban cycle





## **UNECE Regional Report - Summary**