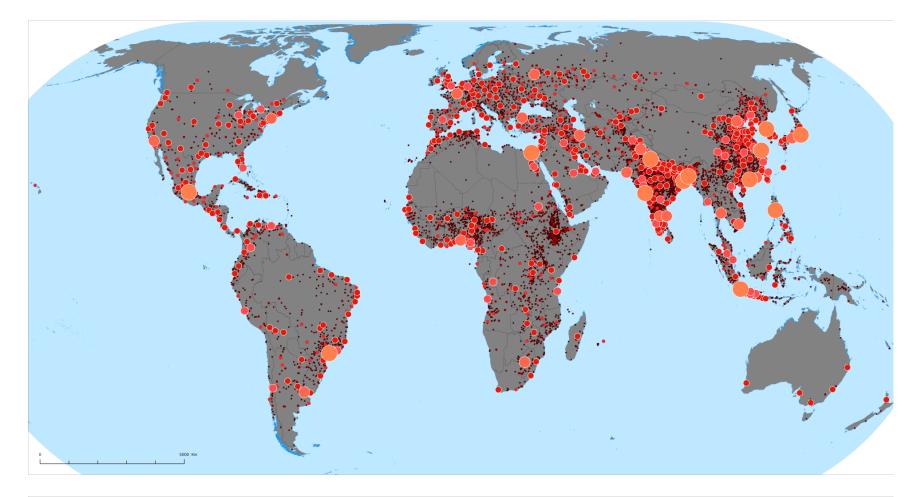

### Urban Centres in the world by population size, 2015

Source : JRC (GHS - POP Global Settlement Model)