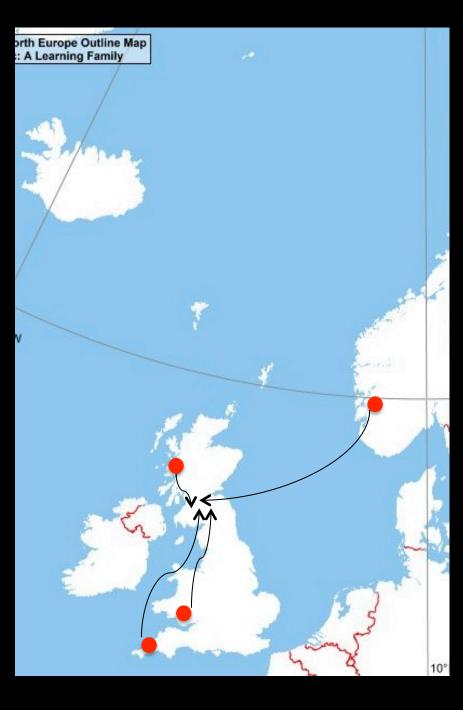

#### scotland in the early middle ages 2 Scandinavian Scotland

Barbara E. Crawford

Studies in the Early History of Britain

Project locations