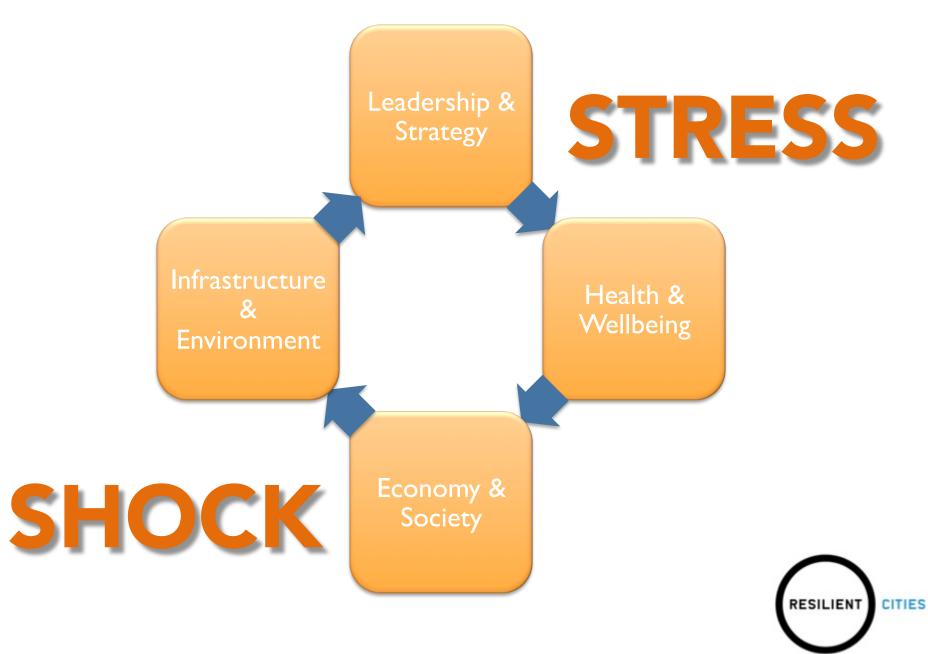

n 4.3 m Total 100.7 m

8 world cities with a combined population of 100 million fit into the size of Atlanta











South-Eastern Europe





Western Europe -Non-EU Member















26

20.43

### AGEING & LOW FERTILITY IN THE **UNECE REGION**

Total

11.75 13.06 14.05









### THE GENEVA **UN** CHARTER ON SUSTAINABLE HOUSING

Ensure access to decent, adequate, affordable and healthy housing for all.

- Affordability
- Accessibility
- Inequality
- Speed



















### GOVERNANCE

- Complexity
- Capacity

### THE CYCLE OF URBAN CONCENTRATION : 'SUPER-CITIES'



IE GLASGOW

### THE DEMOGRAPHIC CYCLE



GLASGOW URBAN LAB THE GLASGOW SCHOOL # ARL

### THE SPRAWLING CITY – a negative urban cycle

















SHOCK







### THE RESILIENT CITY – a positive urban cycle



### THE RESILIENT CITY – a positive urban cycle



### THE COMPACT CITY – a positive urban cycle





## **UNECE Regional Report - Summary**

- 1. 17% of population 45% of GDP 66% of fresh water
- 2. All of the Arctic boreal forest is bigger than the rain forest
- 3. 80% in cities 70% in agglomerative 'super-cities' what to do with the remaining 10% (and 20% rural)
- Knowledge economy & digital revolution is accelerating urban concentration – economic and housing inequality is growing ... exacerbated by ageing and migration
- 5. Cities on coasts, major rivers and lakes sea-level rise & flooding
- 6. Environmental threats are health & economic threats
- 7. Awareness of environmental concern & quality of life and inequity is growing ... ambition outstrips ability to deliver
- 8. Compact &