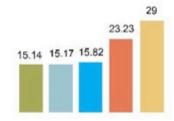

gia) and Central Asia (Kazakhstan, Kyrgyzstan, Tadzhikistan Turkmenistan, Uzbekistan)
  - South East Europe & Turkey & Israel
- UNECE:
  - Home to 1.3 billion people (17% of global population)
  - 263 cities of 500,000 or more
  - Nearly 45% of global GDP and 66% of world's fresh water
  - Most of 'The Global North'



### Urban Centres in the world by population size, 2015

Source : JRC (GHS - POP Global Settlement Model)



### Atlanta and Barcelona have similar populations but very different carbon productivity





Karachi 23.5 m Chengdu 7.7 m Jakarta 20 m Chongqing 7 m Cairo 17.3 m Xi'an 6.5 m Dhaka 14.4 m Jinan 4.3 m Total 100.7 m

8 world cities with a combined population of 100 million fit into the size of Atlanta











South-Eastern Europe





Western Europe -Non-EU Member















26

20.43

### AGEING & LOW FERTILITY IN THE **UNECE REGION**

Total

11.75 13.06 14.05









### THE GENEVA **UN** CHARTER ON SUSTAINABLE HOUSING

Ensure access to decent, adequate, affordable and healthy housing for all.

- Affordability
- Accessibility
- Inequality
- Speed



















### GOVERNANCE

- Complexity
- Capacity

### THE CYCLE OF URBAN CONCENTRATION : 'SUPER-CITIES'



IE GLASGOW

### THE DEMOGRAPHIC CYCLE



GLASGOW URBAN LAB THE GLASGOW SCHOOL # ARL

### THE SPRAWLING CITY – a negative urban cycle

















SHOCK







### THE RESILIENT CITY – a positive urban cycle



### THE RESILIENT CITY – a positive urban cycle



### THE COMPACT CITY – a positive urban cycle





## **UNECE Regional Report - Summary**

- 1. 17% of population 45% of GDP