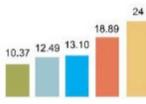

and Central Asia (Kazakhstan, Kyrgyzstan, Tadzhikistan Turkmenistan, Uzbekistan)
  - South East Europe & Turkey & Israel
- UNECE:
  - Home to 1.3 billion people (17% of global population)
  - 263 cities of 500,000 or more
  - Nearly 45% of global GDP and 66% of world's fresh water
  - Most of 'The Global North'



### Urban Centres in the world by population size, 2015

Source : JRC (GHS - POP Global Settlement Model)



### Atlanta and Barcelona have similar populations but very different carbon productivity





Karachi 23.5 m Chengdu 7.7 m Jakarta 20 m Chongqing 7 m Cairo 17.3 m Xi'an 6.5 m Dhaka 14.4 m Jinan 4.3 m Total 100.7 m

8 world cities with a combined population of 100 million fit into the size of Atlanta











South-Eastern Europe





Western Europe -Non-EU Member















26

20.43

### AGEING & LOW FERTILITY IN THE **UNECE REGION**

Total

11.75 13.06 14.05









### THE GENEVA **UN** CHARTER ON SUSTAINABLE HOUSING

Ensure access to decent, adequate, affordable and healthy housing for all.

- Affordability
- Accessibility
- Inequality
- Speed



















### GOVERNANCE

- Complexity
- Capacity

### THE CYCLE OF URBAN CONCENTRATION : 'SUPER-CITIES'



IE GLASGOW

### THE DEMOGRAPHIC CYCLE



GLASGOW URBAN LAB THE GLASGOW SCHOOL # ARL

### THE SPRAWLING CITY – a negative urban cycle

















SHOCK







### THE RESILIENT CITY – a positive urban cycle



### THE RESILIENT CITY – a positive urban cycle



### THE COMPACT CITY – a positive urban cycle





## **UNECE Regional Report - Summary**

- 1. 17% of population 45% of GDP 66%