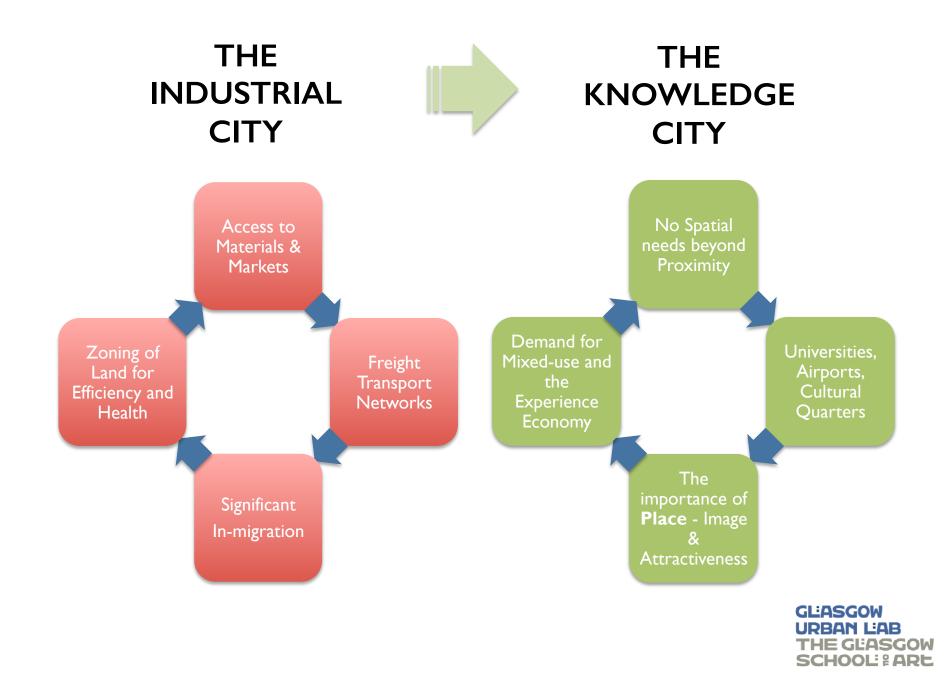

7.7 m Jakarta 20 m Chongqing 7 m Cairo 17.3 m Xi'an 6.5 m Dhaka 14.4 m Jinan 4.3 m Total 100.7 m

8 world cities with a combined population of 100 million fit into the size of Atlanta











South-Eastern Europe





Western Europe -Non-EU Member















26

20.43

### AGEING & LOW FERTILITY IN THE **UNECE REGION**

Total

11.75 13.06 14.05









### THE GENEVA **UN** CHARTER ON SUSTAINABLE HOUSING

Ensure access to decent, adequate, affordable and healthy housing for all.

- Affordability
- Accessibility
- Inequality
- Speed



















### GOVERNANCE

- Complexity
- Capacity

### THE CYCLE OF URBAN CONCENTRATION : 'SUPER-CITIES'



IE GLASGOW

### THE DEMOGRAPHIC CYCLE



GLASGOW URBAN LAB THE GLASGOW SCHOOL # ARL

### THE SPRAWLING CITY – a negative urban cycle

















SHOCK







### THE RESILIENT CITY – a positive urban cycle



### THE RESILIENT CITY – a positive urban cycle



### THE COMPACT CITY – a positive urban cycle





## **UNECE Regional Report - Summary**

- 1. 17% of population 45% of GDP 66% of fresh water
- 2. All of the Arctic boreal forest is bigger than the rain forest
- 3. 80% in cities 70% in agglomerative 'super-cities' what to do with the remaining 10% (and 20% rural)
- Knowledge economy & digital revolution is accelerating urban concentration – economic and housing inequality is growing ... exacerbated by ageing and migration
- 5. Cities on coasts, major rivers and lakes sea-level rise & flooding
- 6. Environmental threats are health & economic threats
- 7. Awareness of environmental concern & quality of life and i