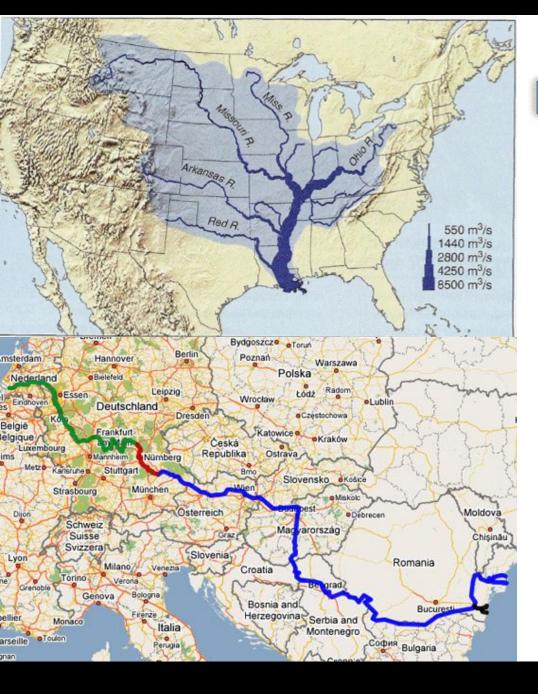

### THE BOREAL FOREST OR 'TAIGA' extends across the UNECE Region greater in extent than the Amazon rain forest