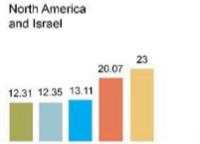

a, Ukraine), Russia & The Caucasus (Armenia, Azerbaijan, Georgia) and Central Asia (Kazakhstan, Kyrgyzstan, Tadzhikistan Turkmenistan, Uzbekistan)
  - South East Europe & Turkey & Israel
- UNECE:
  - Home to 1.3 billion people (17% of global population)
  - 263 cities of 500,000 or more
  - Nearly 45% of global GDP and 66% of world's fresh water
  - Most of 'The Global North'



### Urban Centres in the world by population size, 2015

Source : JRC (GHS - POP Global Settlement Model)



### Atlanta and Barcelona have similar populations but very different carbon productivity





Karachi 23.5 m Chengdu 7.7 m Jakarta 20 m Chongqing 7 m Cairo 17.3 m Xi'an 6.5 m Dhaka 14.4 m Jinan 4.3 m Total 100.7 m

8 world cities with a combined population of 100 million fit into the size of Atlanta











South-Eastern Europe





Western Europe -Non-EU Member















26

20.43

### AGEING & LOW FERTILITY IN THE **UNECE REGION**

Total

11.75 13.06 14.05









### THE GENEVA **UN** CHARTER ON SUSTAINABLE HOUSING

Ensure access to decent, adequate, affordable and healthy housing for all.

- Affordability
- Accessibility
- Inequality
- Speed



















### GOVERNANCE

- Complexity
- Capacity

### THE CYCLE OF URBAN CONCENTRATION : 'SUPER-CITIES'



IE GLASGOW

### THE DEMOGRAPHIC CYCLE



GLASGOW URBAN LAB THE GLASGOW SCHOOL # ARL

### THE SPRAWLING CITY – a negative urban cycle

















SHOCK







### THE RESILIENT CITY – a positive urban cycle



### THE RESILIENT CITY – a positive urban cycle



### THE COMPACT CITY – a positive urban cycle





## **UNECE R