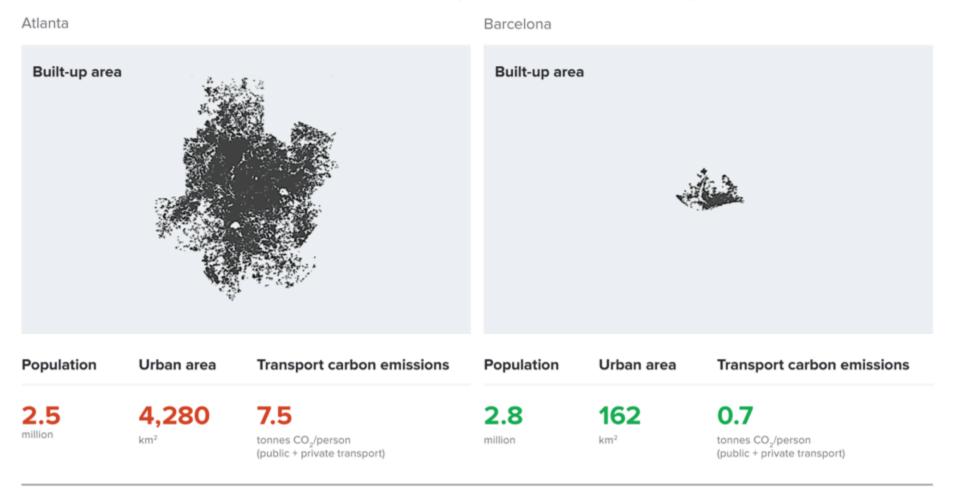

### Atlanta and Barcelona have similar populations but very different carbon productivity

Karachi 23.5 m Chengdu 7.7 m Jakarta 20 m Chongqing 7 m Cairo 17.3 m Xi'an 6.5 m Dhaka 14.4 m Jinan 4.3 m Total 100.7 m

8 world cities with a combined population of 100 million fit into the size of Atlanta

South-Eastern Europe

Western Europe -Non-EU Member

26

20.43