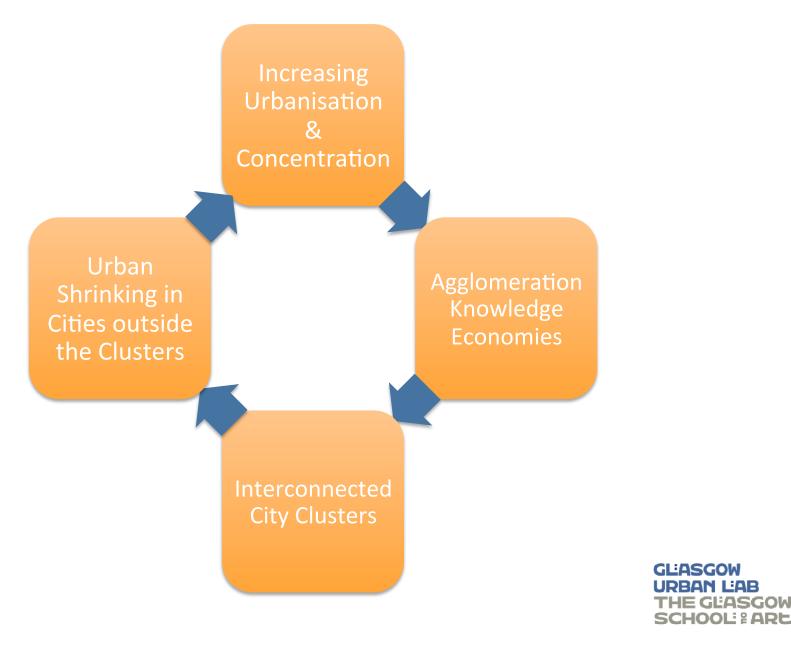

Settlement Model)



### Atlanta and Barcelona have similar populations but very different carbon productivity





Karachi 23.5 m Chengdu 7.7 m Jakarta 20 m Chongqing 7 m Cairo 17.3 m Xi'an 6.5 m Dhaka 14.4 m Jinan 4.3 m Total 100.7 m

8 world cities with a combined population of 100 million fit into the size of Atlanta











South-Eastern Europe





Western Europe -Non-EU Member















26

20.43

### AGEING & LOW FERTILITY IN THE **UNECE REGION**

Total

11.75 13.06 14.05









### THE GENEVA **UN** CHARTER ON SUSTAINABLE HOUSING

Ensure access to decent, adequate, affordable and healthy housing for all.

- Affordability
- Accessibility
- Inequality
- Speed



















### GOVERNANCE

- Complexity
- Capacity

### THE CYCLE OF URBAN CONCENTRATION : 'SUPER-CITIES'



IE GLASGOW

### THE DEMOGRAPHIC CYCLE



GLASGOW URBAN LAB THE GLASGOW SCHOOL # ARL

### THE SPRAWLING CITY – a negative urban cycle

















SHOCK







### THE RESILIENT CITY – a positive urban cycle



### THE RESILIENT CITY – a positive urban cycle



### THE COMPACT CITY – a positive urban cycle





## **UNECE Regional Report - Summary**

- 1. 17% of population 45% of GDP 66% of fresh water
- 2. All of the Arctic boreal forest is bigger than the rain forest
- 3. 80% in cities 70% in agglomerative 'super-cities' what to do with the remaining 10% (and 20% rural)
- Knowledge economy & digital revolution is accelerating urban concentration – economic and housing inequality is growing ... exacerbated by ageing and migration
- 5. Cities on coasts, major rivers and lakes sea-leve