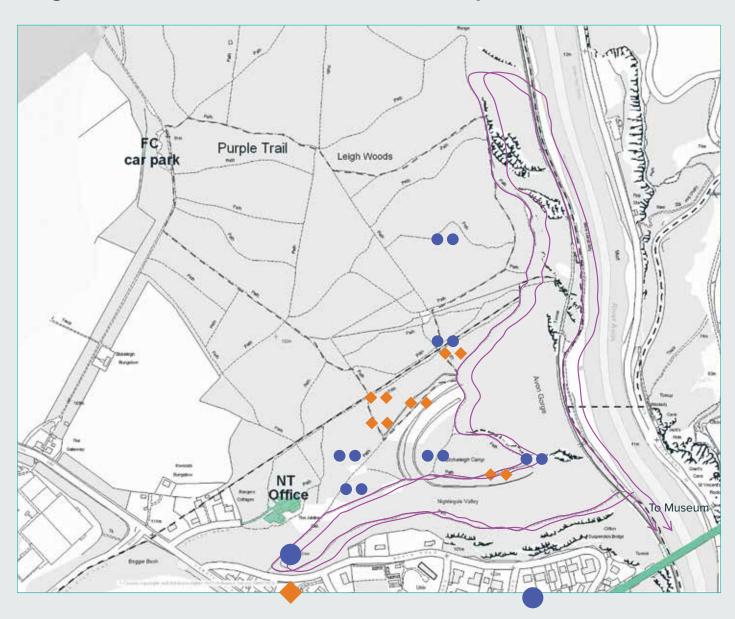

# STILL/life

ecologies of perception

7th Sept - 3rd Nov 2013

Leigh Woods Exhibition Map

TRUST NEW ART # BRISTOL

## **Leigh Woods National Trust Exhibition Map**

### **Leigh Woods information**

OS Grid Ref: 172:ST555730 Telephone: 0117 973 1645 www.trustnewartbristol.org