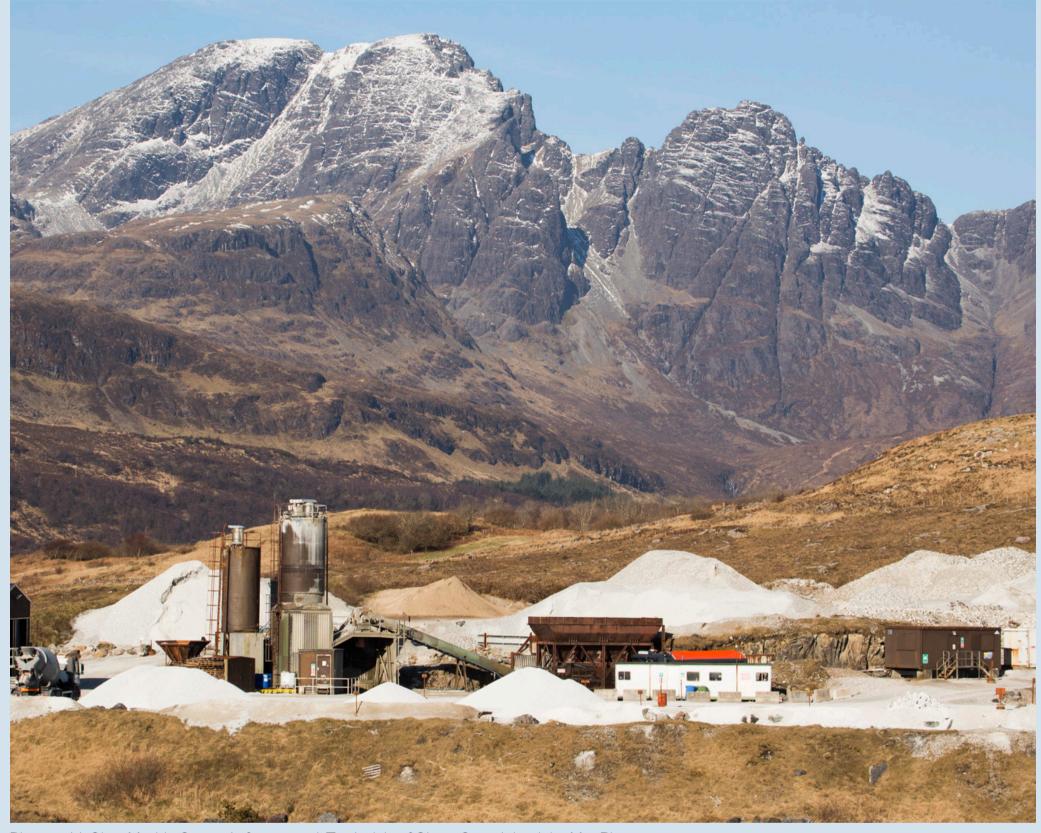

## presents The Rural Lab in Skye

Blaven with Skye Marble Quarry in foreground, Torrin, Isle of Skye. Copyright. John MacPherson